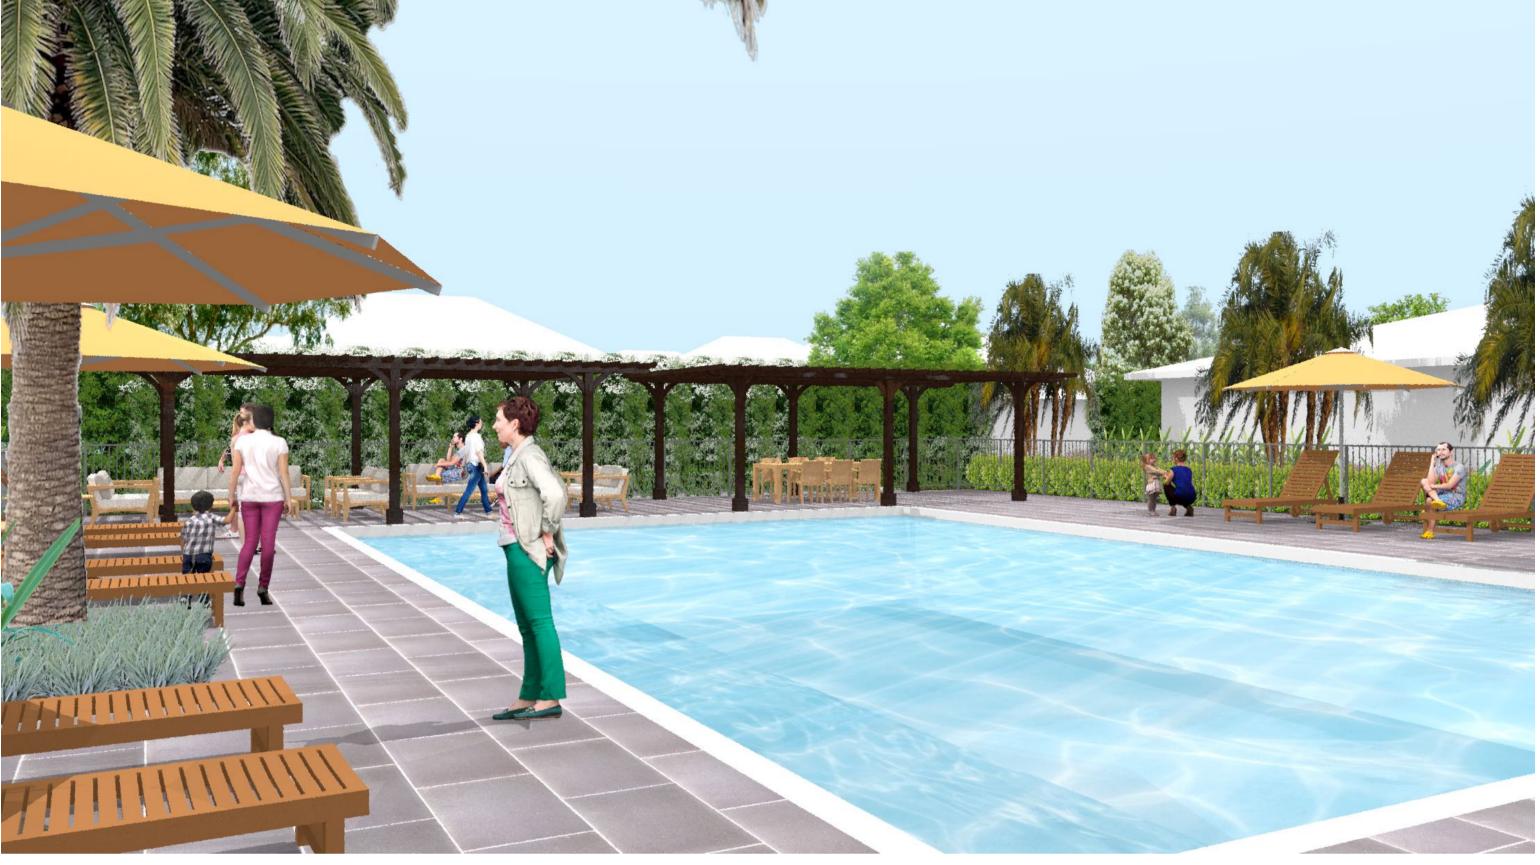

Yamba NSW

revisions: **Draft Review** 1 For Submission

01/06/2022 08/06/2022

dwg no: LDA200 Project no: 2212 date: 08/06/2022 scale: 1:50 @A1

SECTION J - COMMUNITY POOL Scale: 1:50

studio 151

Yamba NSW

For Submission