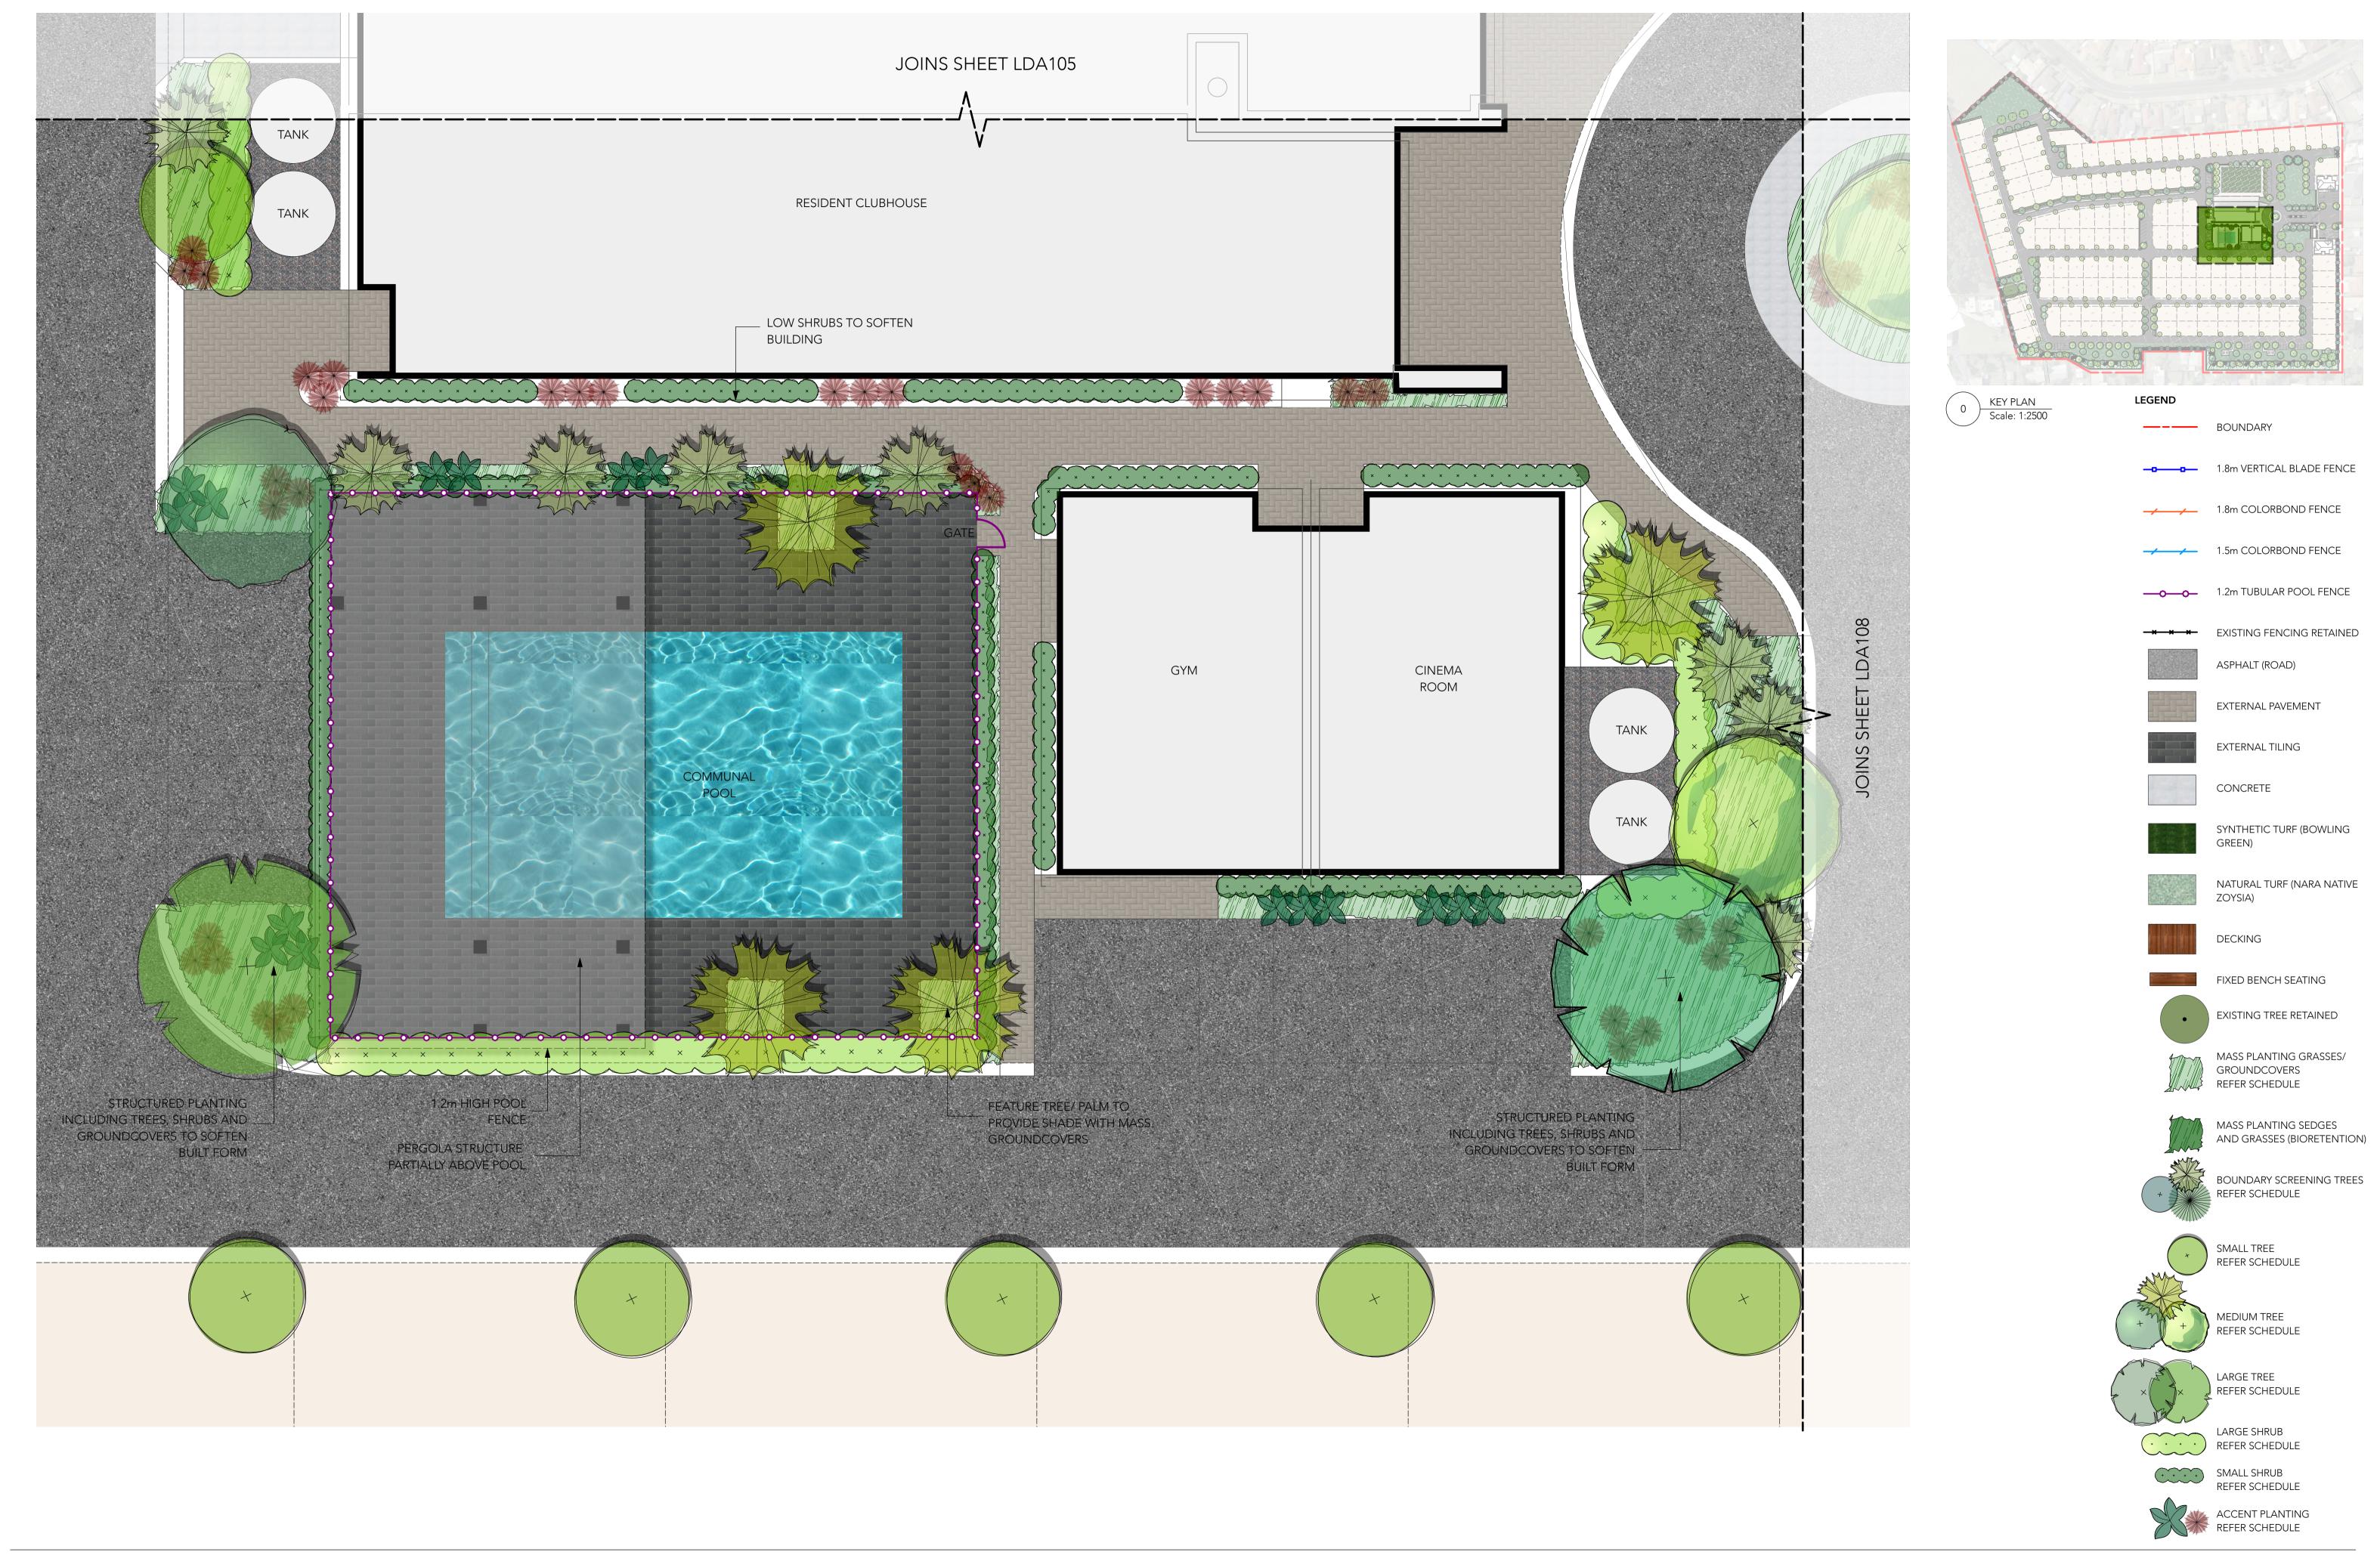

Yamba NSW

revisions: Draft Review 1 For Submission

01/06/2022 08/06/2022

dwg no: LDA103 Project no: 2212 **rev:** 1 date: 08/06/2022 scale: 1:200 @A1

**LEGEND** 

--- BOUNDARY

1.8m VERTICAL BLADE FENCE

1.8m COLORBOND FENCE

✓ 1.5m COLORBOND FENCE

**1.2m TUBULAR POOL FENCE** 

ASPHALT (ROAD)

**XXX** EXISTING FENCING RETAINED

EXTERNAL PAVEMENT

EXTERNAL TILING

CONCRETE

SYNTHETIC TURF (BOWLING

NATURAL TURF (NARA NATIVE ZOYSIA)

DECKING

FIXED BENCH SEATING

EXISTING TREE RETAINED

MASS PLANTING GRASSES/ GROUNDCOVERS

REFER SCHEDULE

MASS PLANTING SEDGES AND GRASSES (BIORETENTION)

BOUNDARY SCREENING TREES
REFER SCHEDULE

REFER SCHEDULE

0 KEY PLAN
Scale: 1:2500

**LEGEND** 

--- BOUNDARY

1.8m VERTICAL BLADE FENCE

1.8m COLORBOND FENCE

1.5m COLORBOND FENCE

1.2m TUBULAR POOL FENCE

**XXX** EXISTING FENCING RETAINED

ASPHALT (ROAD)

EXTERNAL PAVEMENT

EXTERNAL TILING

CONCRETE

SYNTHETIC TURF (BOWLING

NATURAL TURF (NARA NATIVE ZOYSIA)

DECKING

FIXED BENCH SEATING

EXISTING TREE RETAINED

MASS PLANTING GRASSES/ GROUNDCOVERS REFER SCHEDULE

MASS PLANTING SEDGES AND GRASSES (BIORETENTION)

BOUNDARY SCREENING TREES REFER SCHEDULE

REFER SCHEDULE

MEDIUM TREE REFER SCHEDULE

LARGE TREE REFER SCHEDULE

LARGE SHRUB REFER SCHEDULE

SMALL SHRUB REFER SCHEDULE

sheet title: Landscape Detailed Plan 03

project: Hometown Australia Parkside Yamba site address: 8 Park Avenue, Yamba NSW

revisions: **Draft Review** 1 For Submission

01/06/2022 08/06/2022

dwg no: LDA105 Project no: 2212 **rev:** 1 date: 08/06/2022 scale: 1:200 @A1

01/06/2022 08/06/2022

dwg no: LDA106 Project no: 2212 **rev:** 1 date: 08/06/2022 scale: 1:200 @A1

landscape architecture I urban design