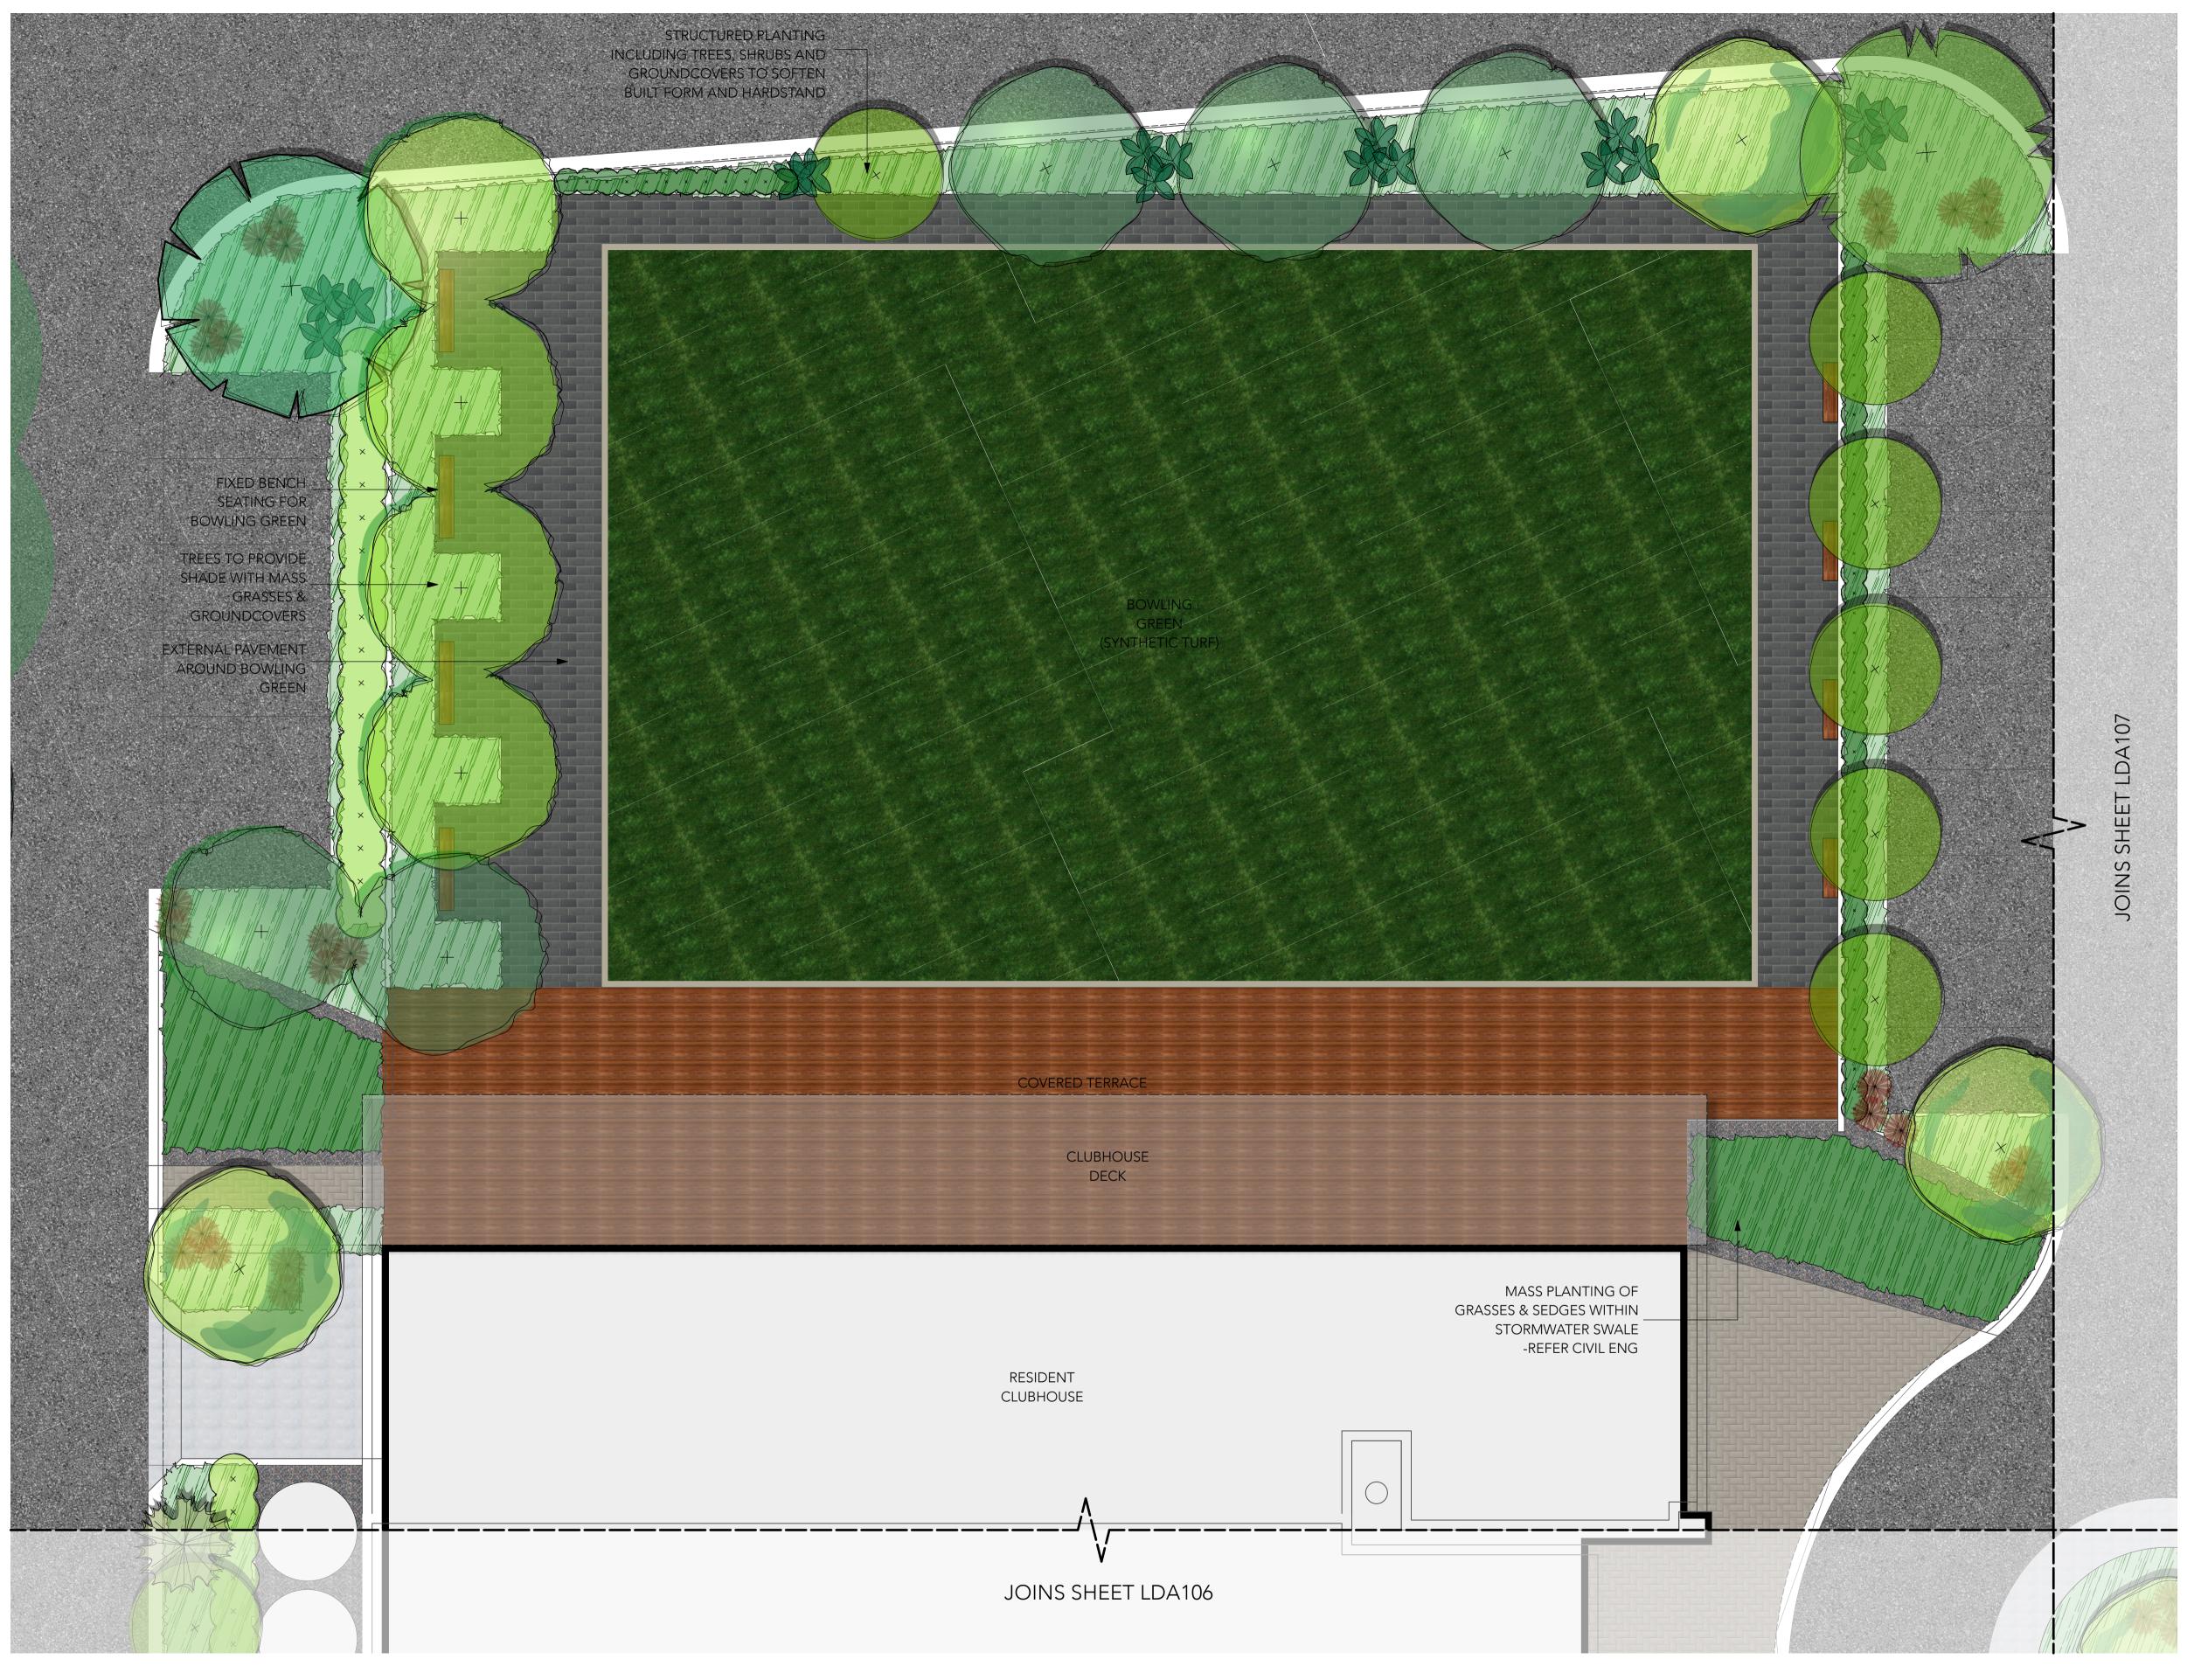

01/06/2022 08/06/2022

dwg no: LDA105 Project no: 2212 **rev:** 1 date: 08/06/2022 scale: 1:200 @A1

01/06/2022 08/06/2022

dwg no: LDA106 Project no: 2212 **rev:** 1 date: 08/06/2022 scale: 1:200 @A1

landscape architecture I urban design

Plan 05

Parkside Yamba site address: 8 Park Avenue, Yamba NSW

For Submission For Submission

08/06/2022 10/06/2022

**rev:** 2 **date:** 10/06/2022 scale: 1:200 @A1

Yamba NSW

/2022 /2022 /2022

dwg no: LDA108
Project no: 2212
rev: 2
date: 10/06/2022
scale: 1:200 @A1