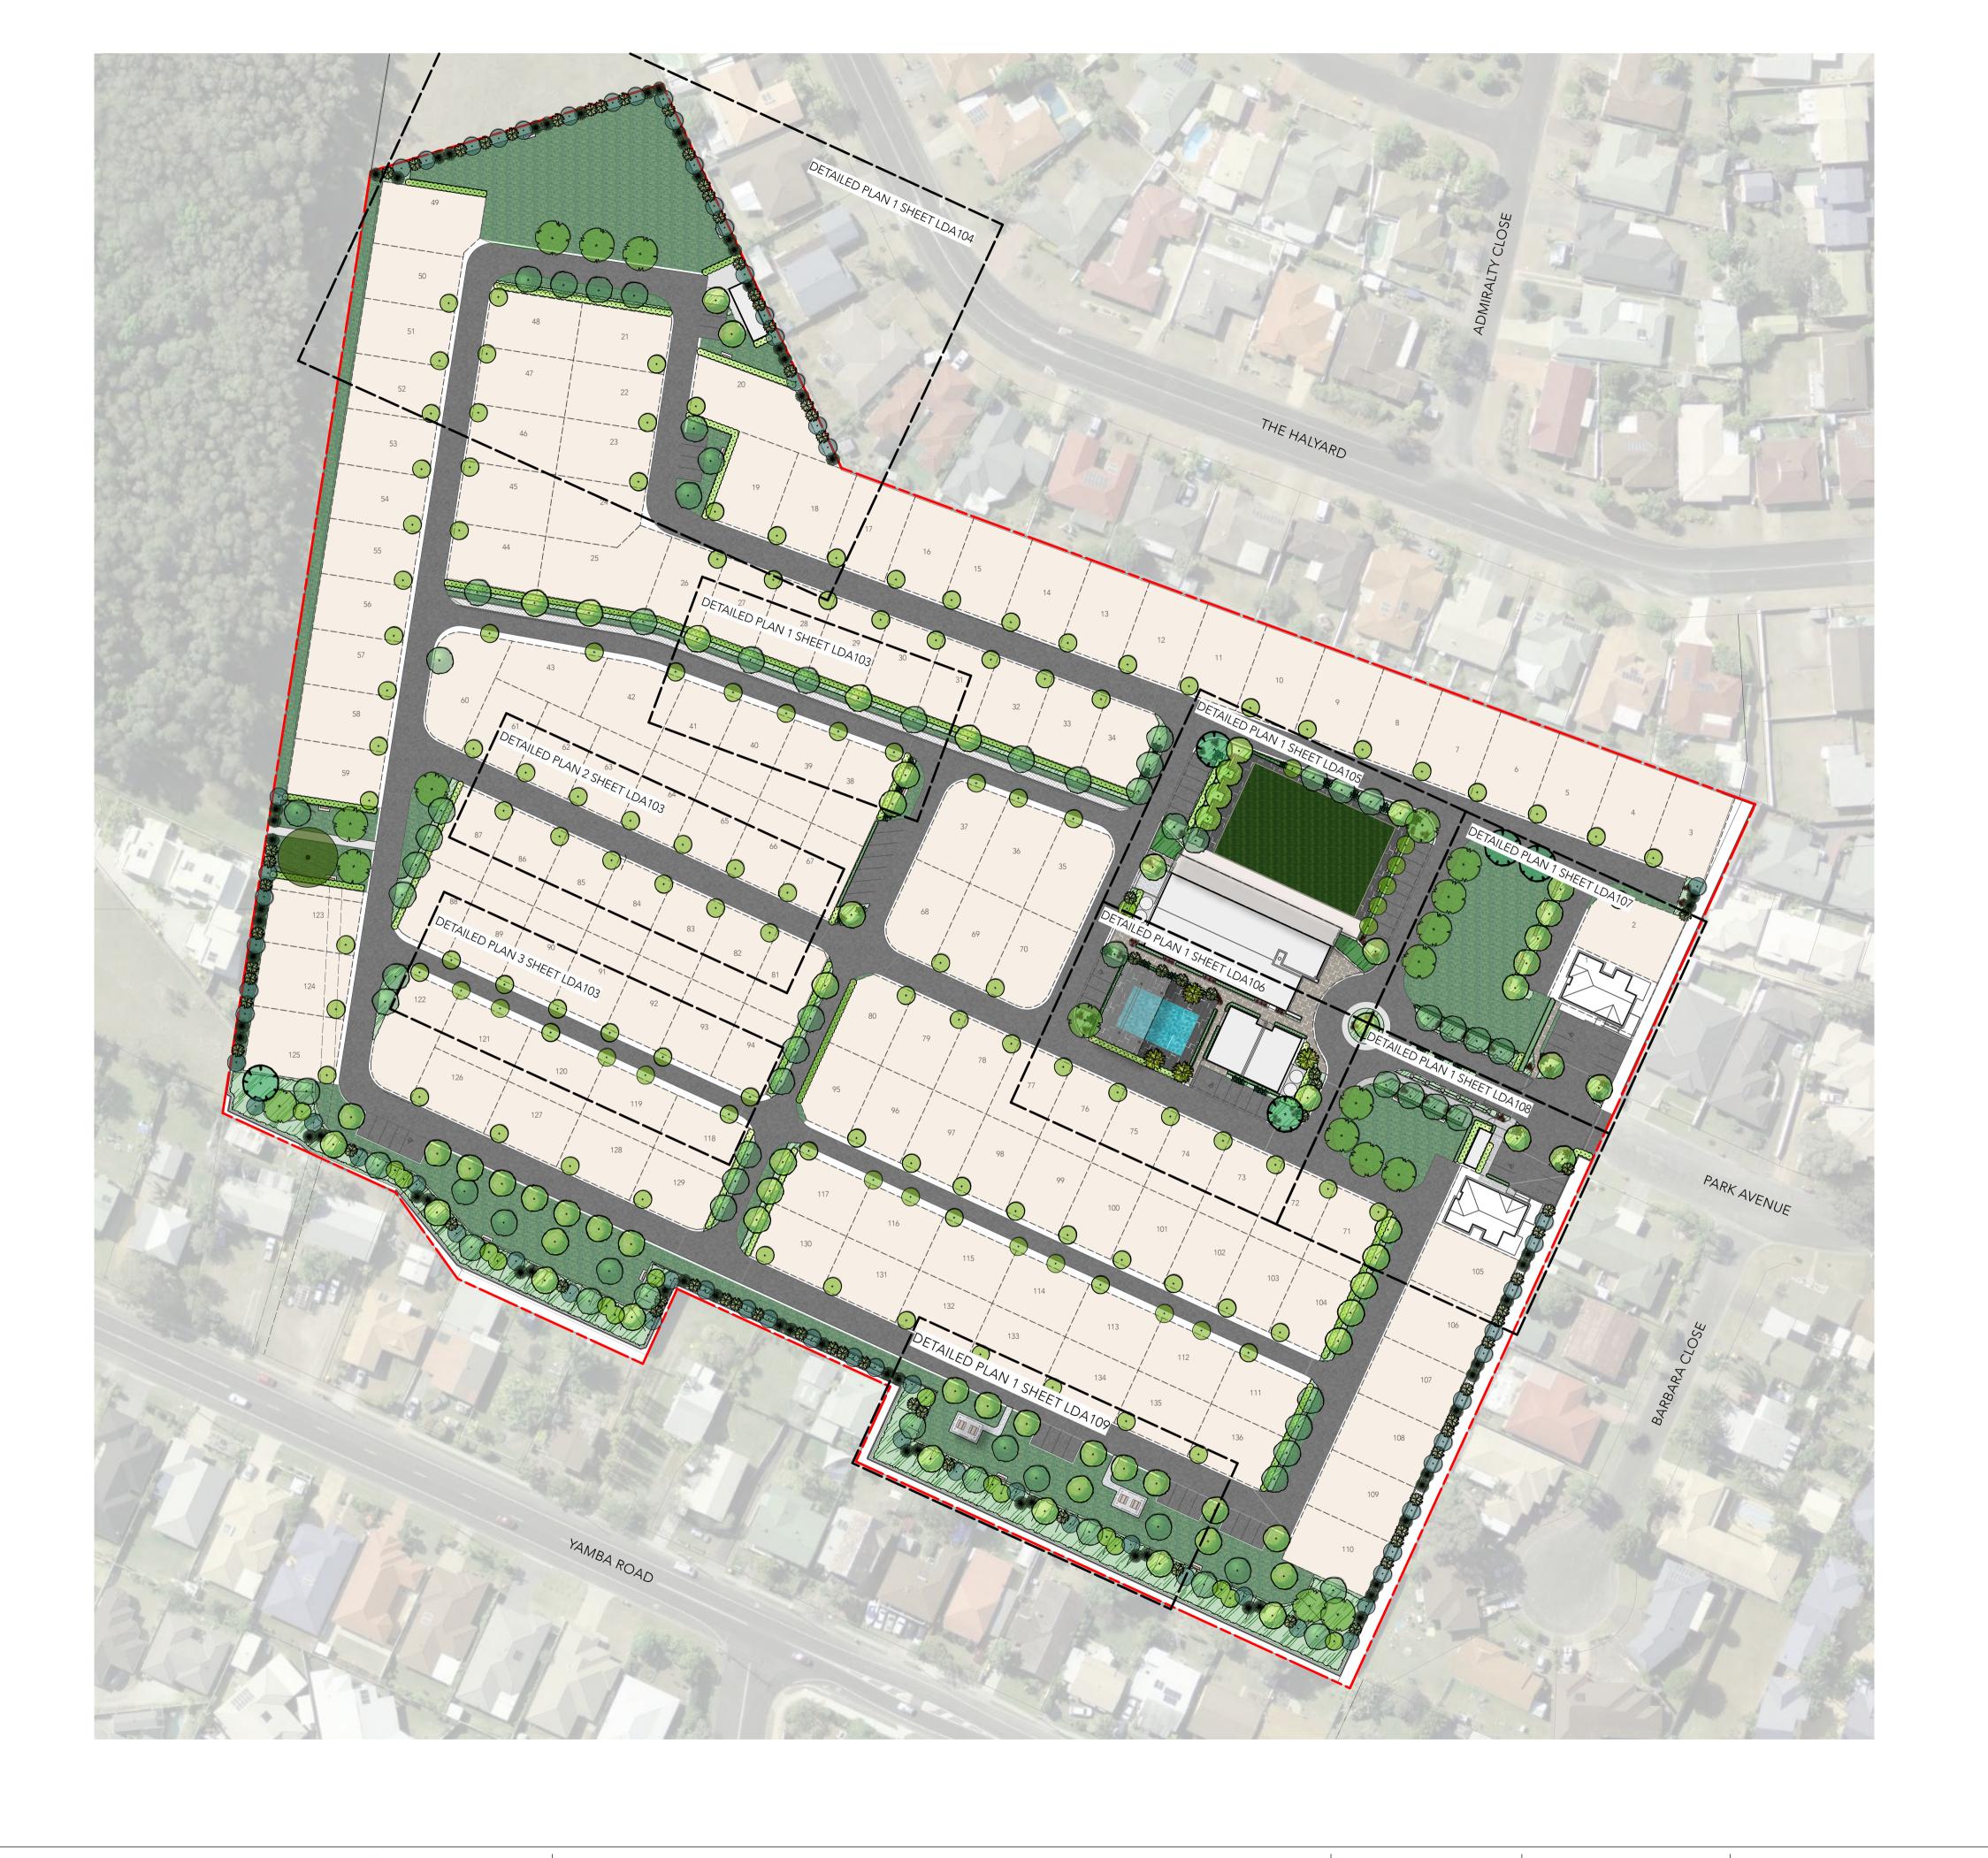

## HOMETOWN AUSTRALIA, PARKSIDE YAMBA 8 PARK AVENYUE YAMBA, NSW

| DRAWING SCHEDULE |                            |          |  |  |  |
|------------------|----------------------------|----------|--|--|--|
| HEET             | TITLE                      | REVISION |  |  |  |
| .DA000           | COVER PAGE                 | 3        |  |  |  |
| .DA100           | SITE PLAN                  | 2        |  |  |  |
| .DA101           | LANDSCAPE PLAN 1           | 2        |  |  |  |
| .DA102           | LANDSCAPE PLAN 1           | 2        |  |  |  |
| .DA103           | DETAILED LANDSCAPE PLAN 1  |          |  |  |  |
| .DA104           | DETAILED LANDSCAPE PLAN 2  | 2        |  |  |  |
| .DA105           | DETAILED LANDSCAPE PLAN 3  |          |  |  |  |
| .DA106           | DETAILED LANDSCAPE PLAN 4  |          |  |  |  |
| .DA107           | DETAILED LANDSCAPE PLAN 5  | 2        |  |  |  |
| .DA108           | DETAILED LANDSCAPE PLAN 6  | 2        |  |  |  |
| .DA109           | DETAILED LANDSCAPE PLAN 7  | 2        |  |  |  |
| .DA110           | TYPICAL SITE PLANS         | 2        |  |  |  |
| .DA200           | LANDSCAPE SECTIONS 01      |          |  |  |  |
| .DA201           | LANDSCAPE SECTIONS 02      | 2        |  |  |  |
| .DA202           | LANDSCAPE SECTIONS 03      |          |  |  |  |
| .DA300           | LANDSCAPE PLANTING PALETTE | 3        |  |  |  |
| .DA400           | LANDSCAPE RENDERS 1        |          |  |  |  |
| .DA401           | LANDSCAPE RENDERS 2        | 2        |  |  |  |
| .DA402           | LANDSCAPE RENDERS 3        |          |  |  |  |