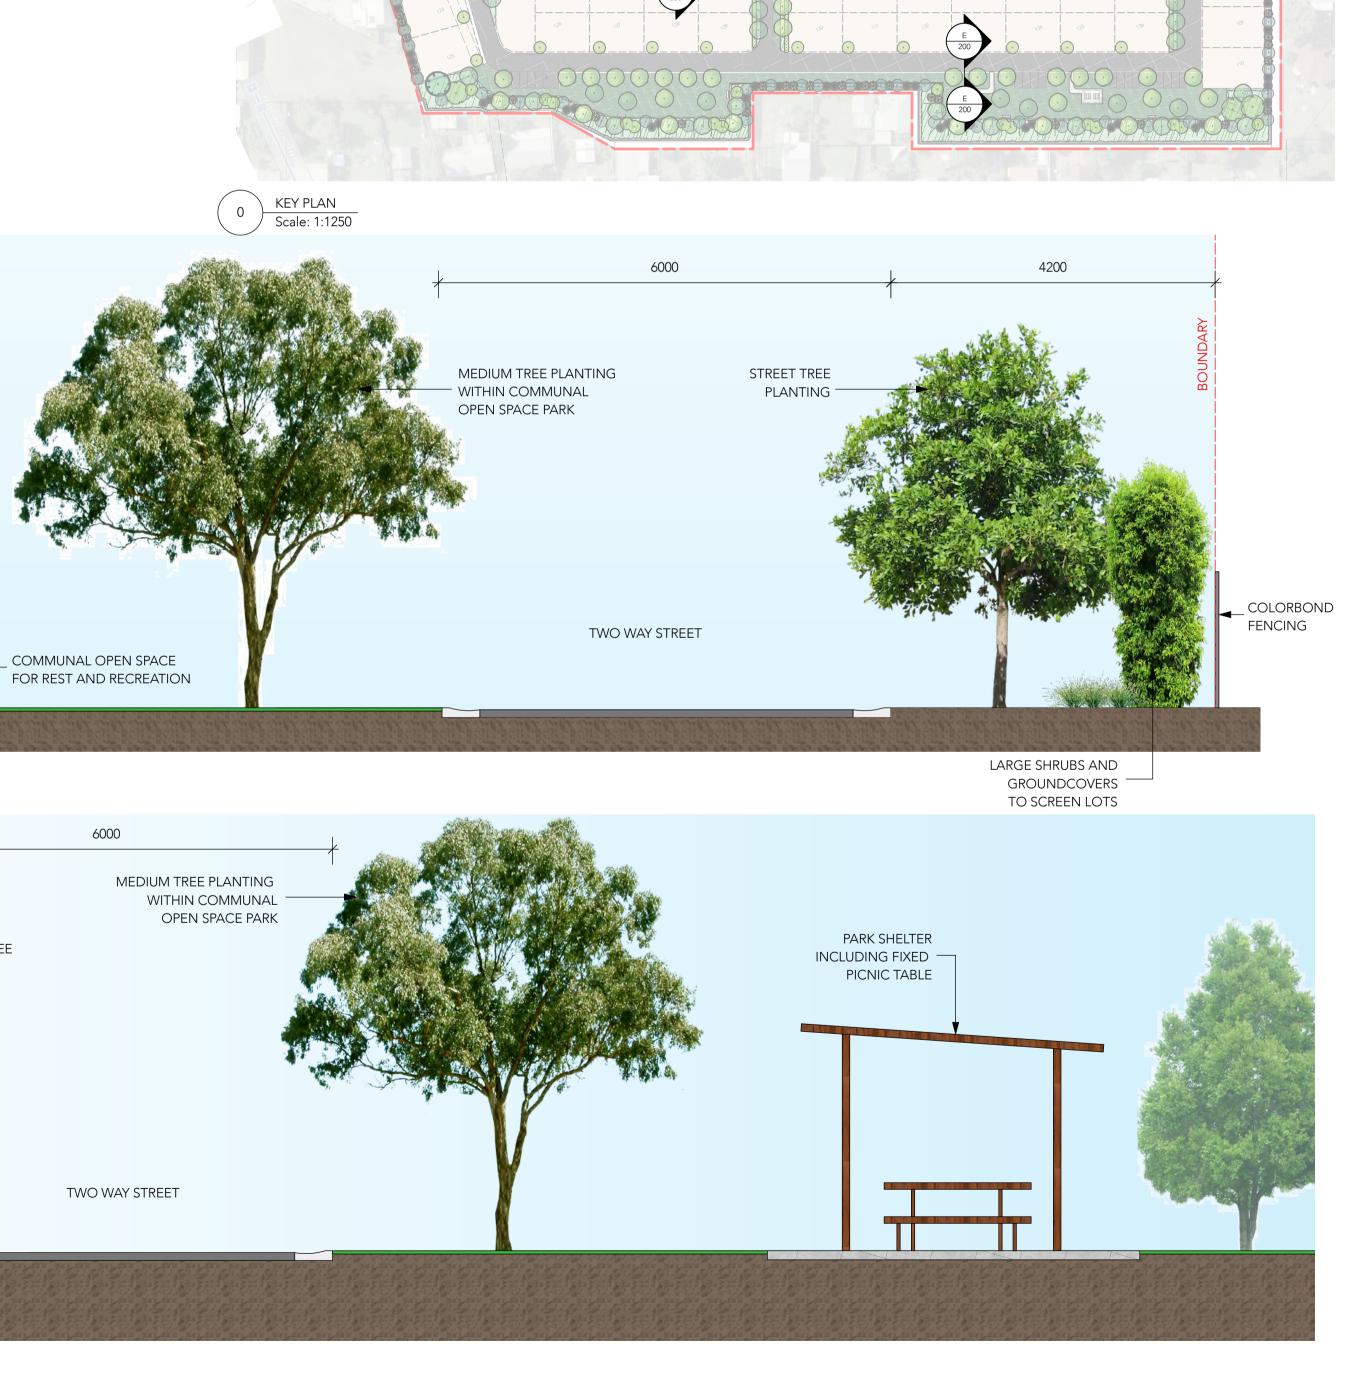

SECTION A - ONE WAY ROAD WITH STORMWATER CHANNEL
Scale: 1:50

SECTION B - TYPICAL TWO WAY ROAD
Scale: 1:50

C SECTION C -TYPICAL ONE WAY ROAD
Scale: 1:50 SECTION E - TWO WAY ROAD ADJACENT PARK Scale: 1:50 studio 151

Australian Institute of Landscape Architects

sheet title: Landscape Sections 01

SECTION D - COMMUNAL OPEN SPACE
Scale: 1:50

STREET TREE PLANTING

project: Hometown Australia Parkside Yamba site address: 8 Park Avenue,