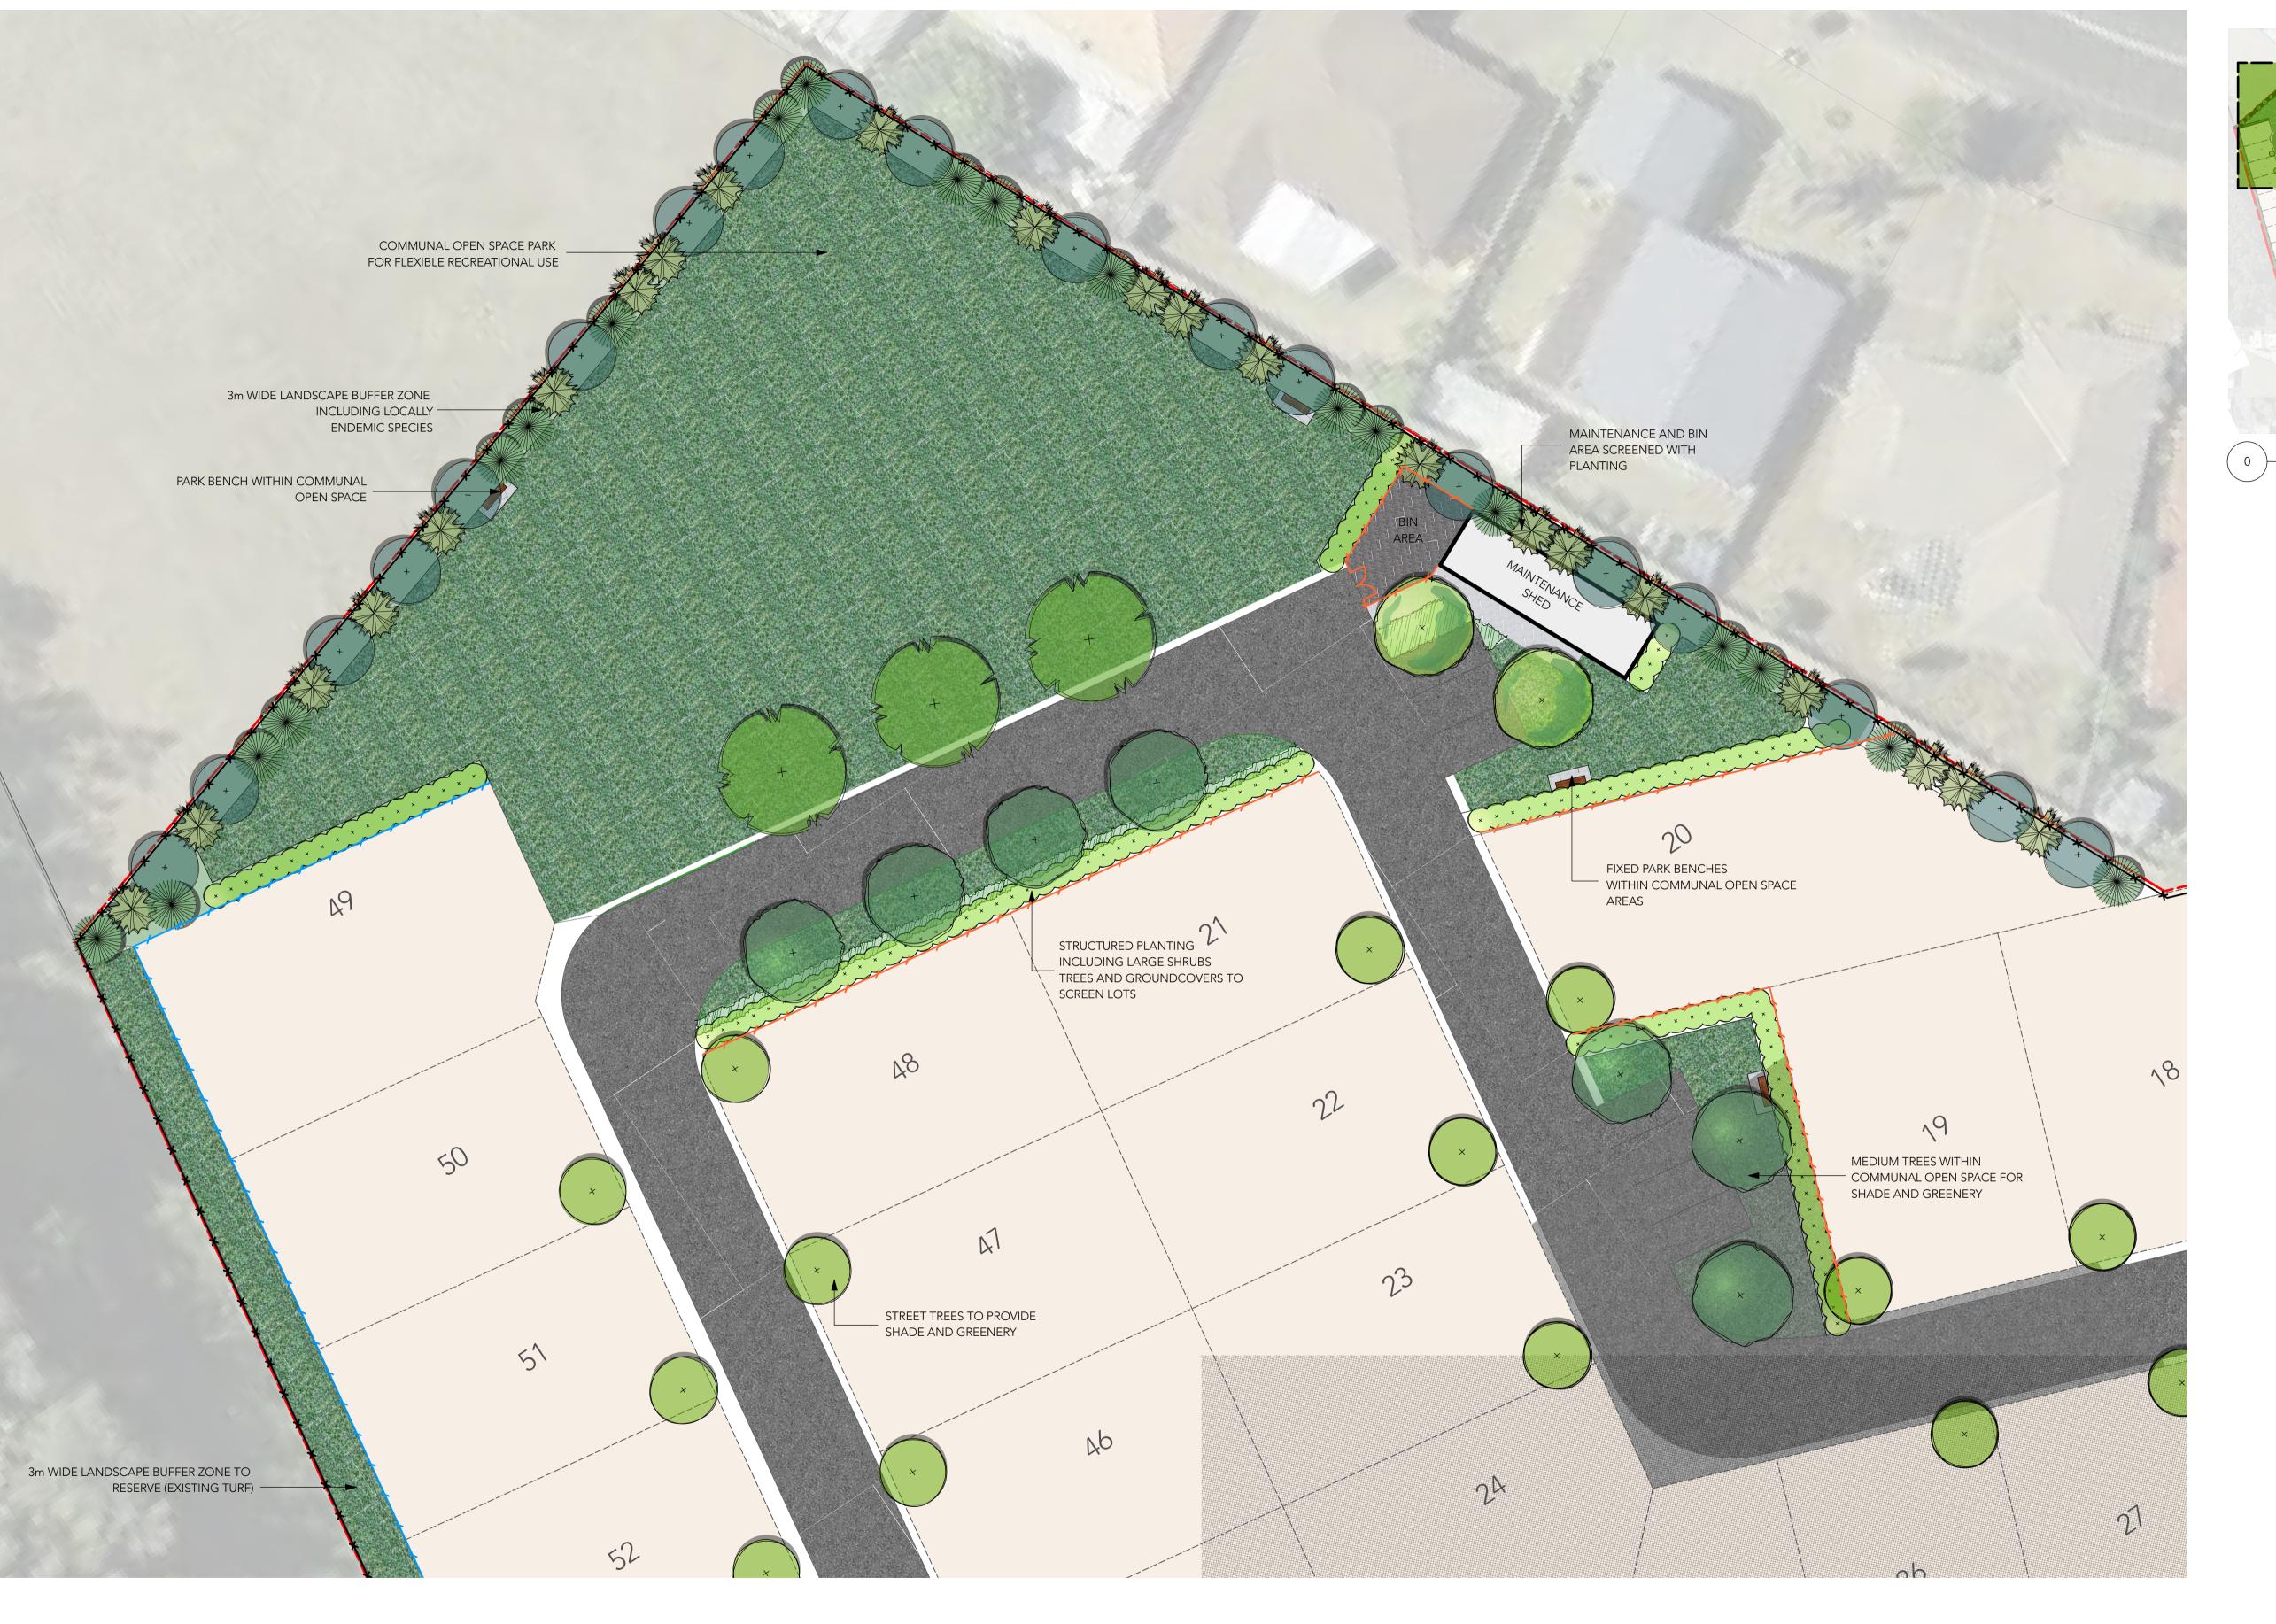

82

TYPICAL 6m ROAD - TWO-WAY Scale: 1:200

0 KEY PLAIN
Scale: 1:2500

studio 151

landscape architecture I urban design

sheet title: Landscape Detailed Plan 01

project: Hometown Australia Parkside Yamba site address: 8 Park Avenue,

Yamba NSW

revisions: Draft Review 1 For Submission

01/06/2022 08/06/2022

dwg no: LDA103 Project no: 2212 **rev:** 1 date: 08/06/2022 scale: 1:200 @A1

**LEGEND** 

--- BOUNDARY

1.8m VERTICAL BLADE FENCE

1.8m COLORBOND FENCE

✓ 1.5m COLORBOND FENCE

**1.2m TUBULAR POOL FENCE** 

ASPHALT (ROAD)

**XXX** EXISTING FENCING RETAINED

EXTERNAL PAVEMENT

EXTERNAL TILING

CONCRETE

SYNTHETIC TURF (BOWLING

NATURAL TURF (NARA NATIVE ZOYSIA)

DECKING

FIXED BENCH SEATING

EXISTING TREE RETAINED

MASS PLANTING GRASSES/ GROUNDCOVERS

REFER SCHEDULE

MASS PLANTING SEDGES AND GRASSES (BIORETENTION)

BOUNDARY SCREENING TREES
REFER SCHEDULE

REFER SCHEDULE

0 KEY PLAN
Scale: 1:2500

**LEGEND** 

--- BOUNDARY

1.8m VERTICAL BLADE FENCE

1.8m COLORBOND FENCE

1.5m COLORBOND FENCE

1.2m TUBULAR POOL FENCE

**XXX** EXISTING FENCING RETAINED

ASPHALT (ROAD)

EXTERNAL PAVEMENT

EXTERNAL TILING

CONCRETE

SYNTHETIC TURF (BOWLING

NATURAL TURF (NARA NATIVE ZOYSIA)

DECKING

FIXED BENCH SEATING

EXISTING TREE RETAINED

MASS PLANTING GRASSES/ GROUNDCOVERS REFER SCHEDULE

MASS PLANTING SEDGES AND GRASSES (BIORETENTION)

BOUNDARY SCREENING TREES REFER SCHEDULE

REFER SCHEDULE

MEDIUM TREE REFER SCHEDULE

LARGE TREE REFER SCHEDULE

LARGE SHRUB REFER SCHEDULE

SMALL SHRUB REFER SCHEDULE

sheet title: Landscape Detailed Plan 03

project: Hometown Australia Parkside Yamba site address: 8 Park Avenue, Yamba NSW

revisions: **Draft Review** 1 For Submission