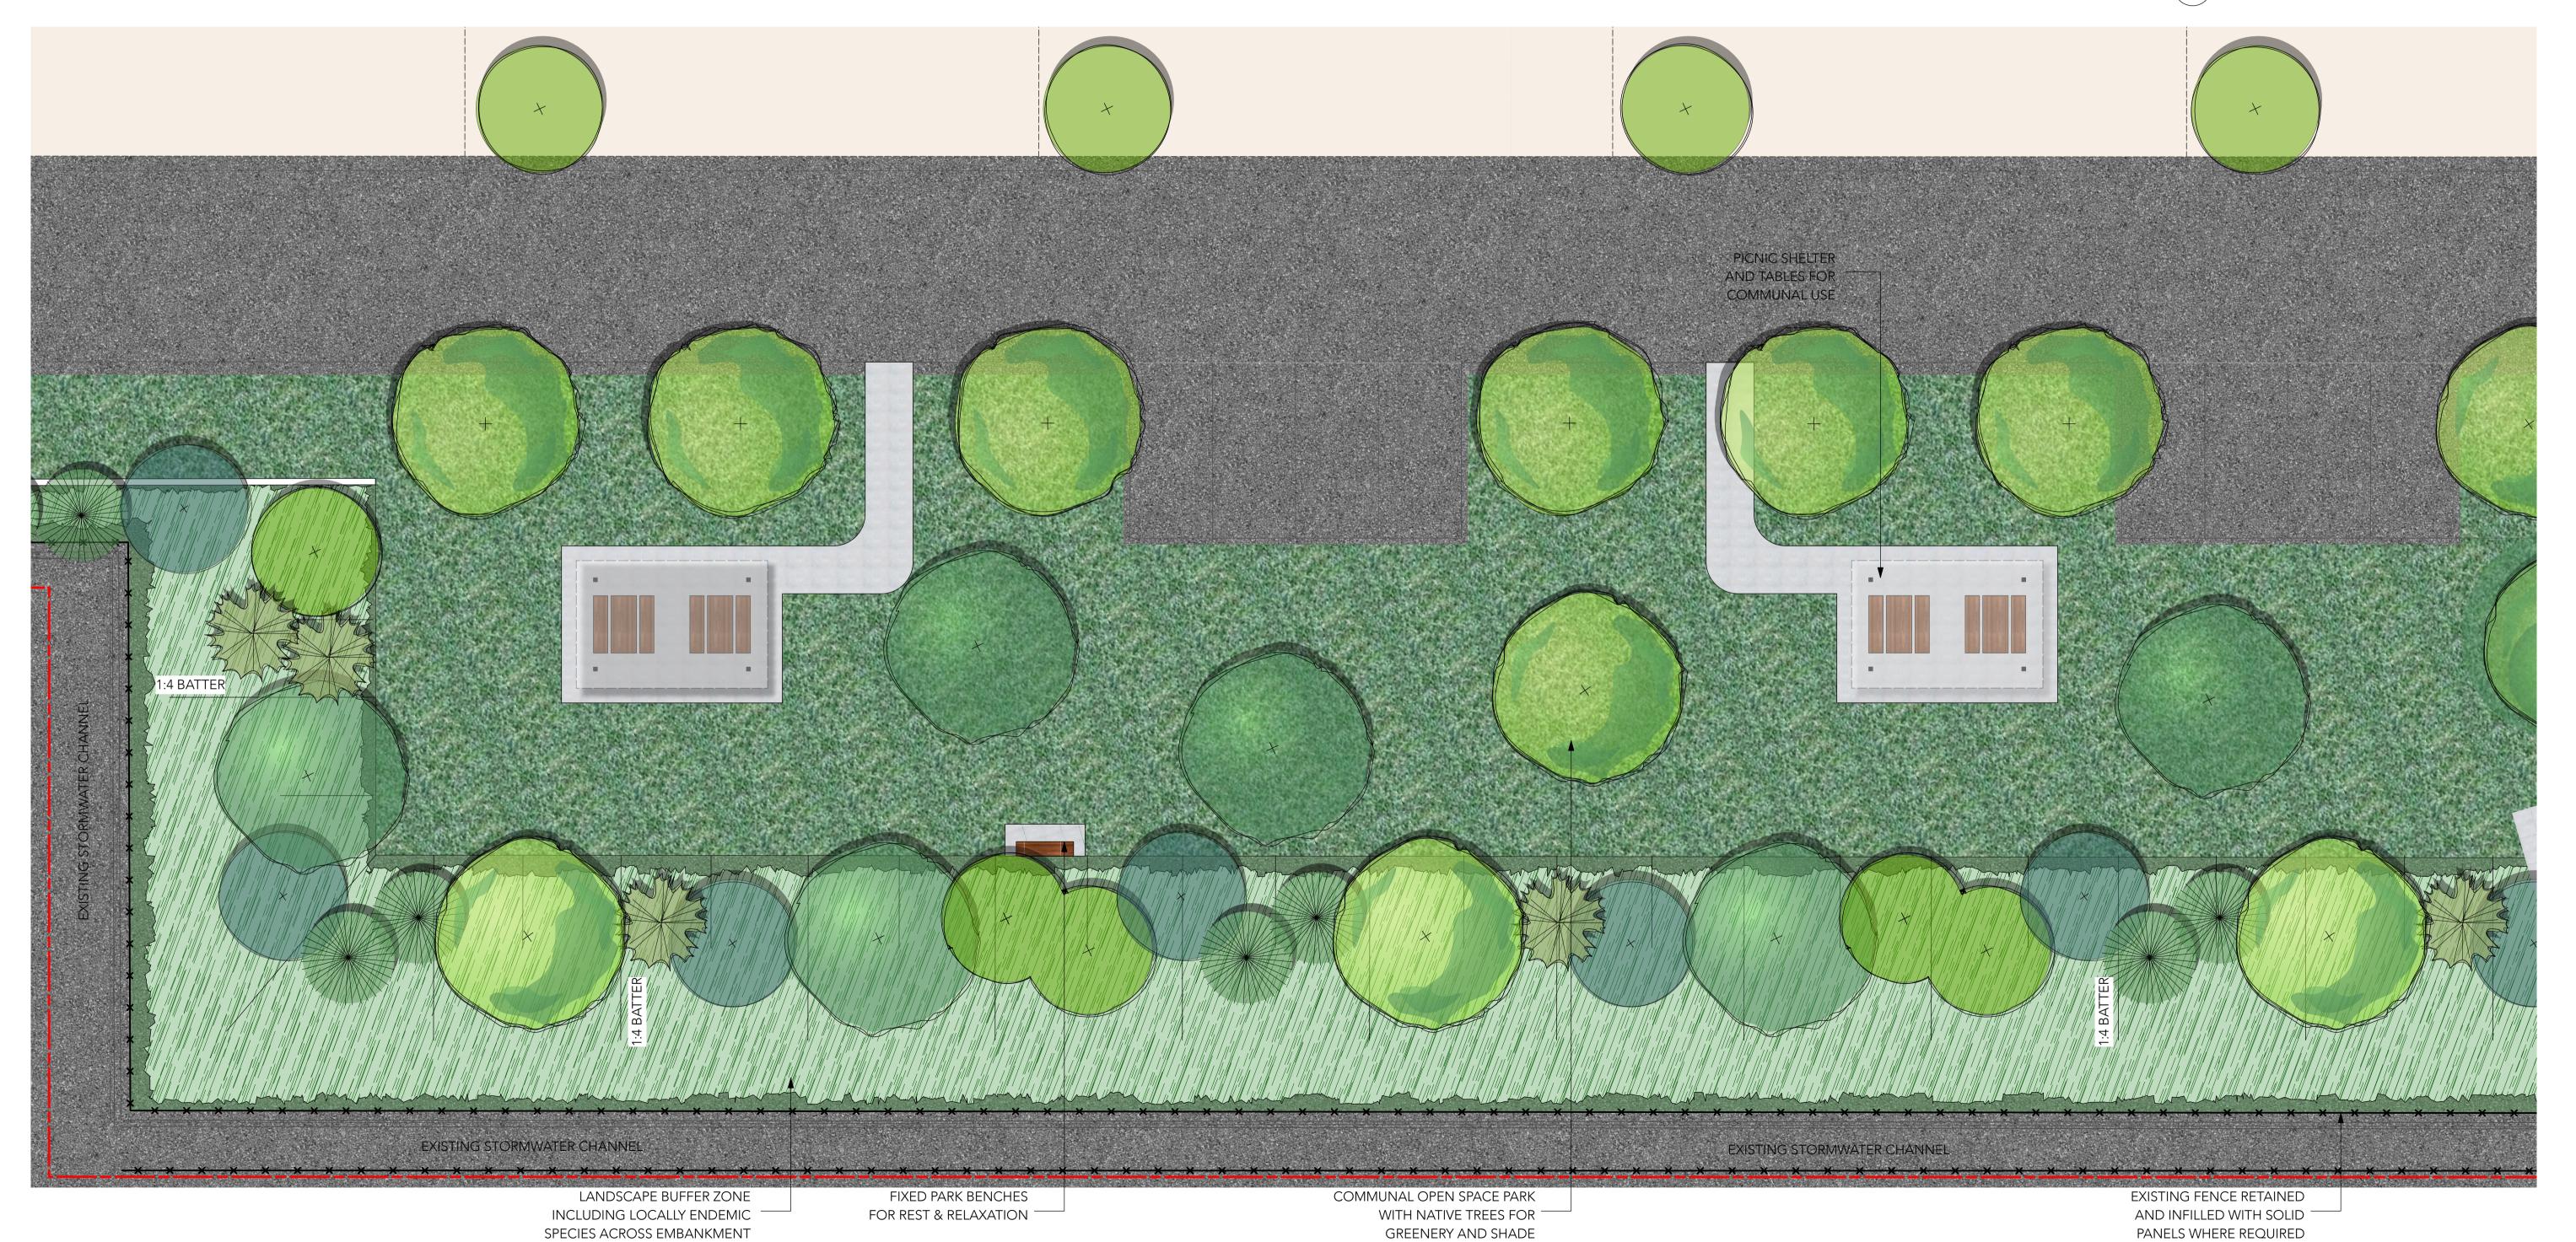

Australian Institute of Landscape Architects

Landscape Plan

Parkside Yamba site address: 8 Park Avenue,

Yamba NSW

For Submission For Submission

10/06/2022 14/06/2022

**rev:** 2 date: 14/06/2022 scale: 1:50 @A1