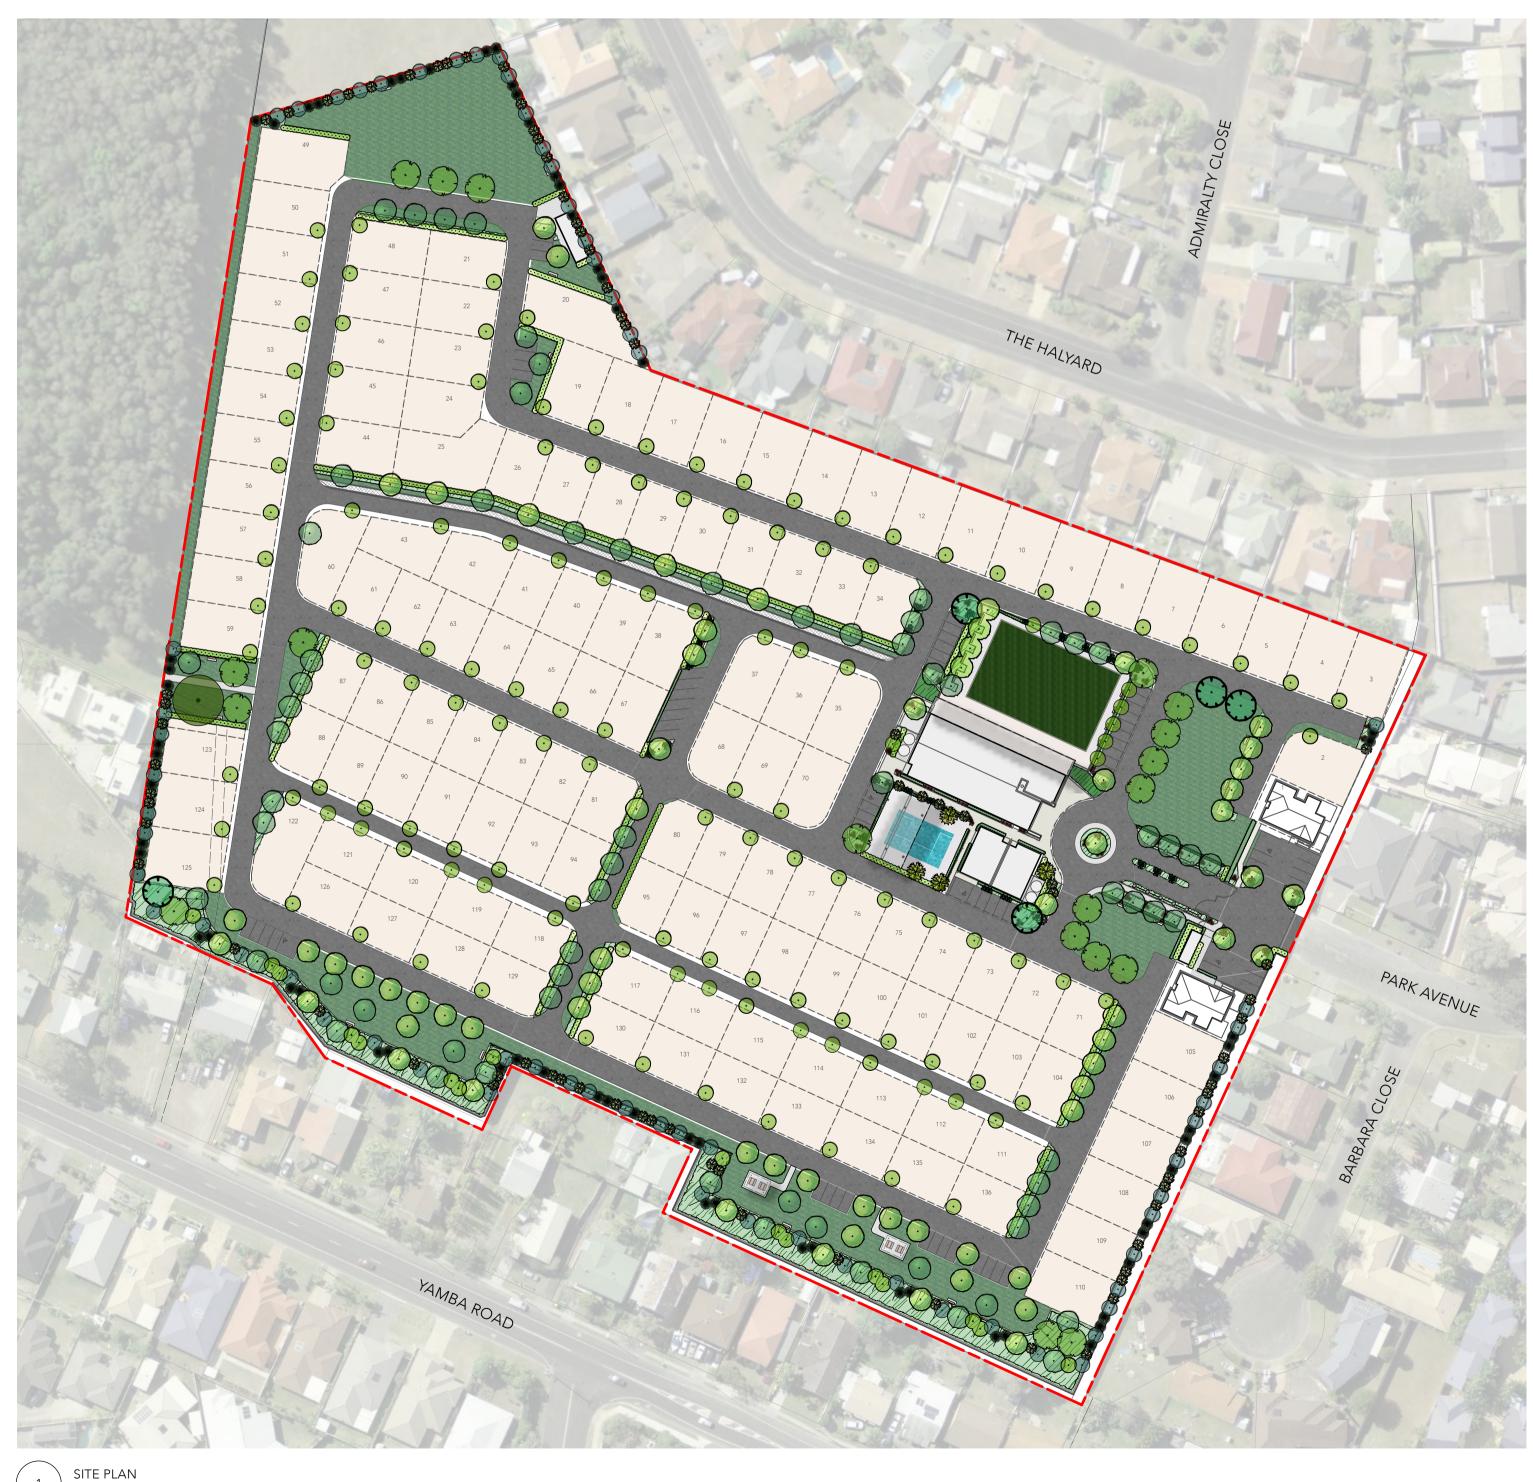

## HOMETOWN AUSTRALIA, PARKSIDE YAMBA 8 PARK AVENYUE YAMBA, NSW

| DRAWING SCHEDULE |                            |          |  |  |  |
|------------------|----------------------------|----------|--|--|--|
| HEET             | TITLE                      | REVISION |  |  |  |
| .DA000           | COVER PAGE                 | 3        |  |  |  |
| .DA100           | SITE PLAN                  | 2        |  |  |  |
| .DA101           | LANDSCAPE PLAN 1           | 2        |  |  |  |
| .DA102           | LANDSCAPE PLAN 1           | 2        |  |  |  |
| .DA103           | DETAILED LANDSCAPE PLAN 1  |          |  |  |  |
| .DA104           | DETAILED LANDSCAPE PLAN 2  | 2        |  |  |  |
| .DA105           | DETAILED LANDSCAPE PLAN 3  |          |  |  |  |
| .DA106           | DETAILED LANDSCAPE PLAN 4  |          |  |  |  |
| .DA107           | DETAILED LANDSCAPE PLAN 5  | 2        |  |  |  |
| .DA108           | DETAILED LANDSCAPE PLAN 6  | 2        |  |  |  |
| .DA109           | DETAILED LANDSCAPE PLAN 7  | 2        |  |  |  |
| .DA110           | TYPICAL SITE PLANS         | 2        |  |  |  |
| .DA200           | LANDSCAPE SECTIONS 01      |          |  |  |  |
| .DA201           | LANDSCAPE SECTIONS 02      | 2        |  |  |  |
| .DA202           | LANDSCAPE SECTIONS 03      |          |  |  |  |
| .DA300           | LANDSCAPE PLANTING PALETTE | 3        |  |  |  |
| .DA400           | LANDSCAPE RENDERS 1        |          |  |  |  |
| .DA401           | LANDSCAPE RENDERS 2        | 2        |  |  |  |
| .DA402           | LANDSCAPE RENDERS 3        |          |  |  |  |