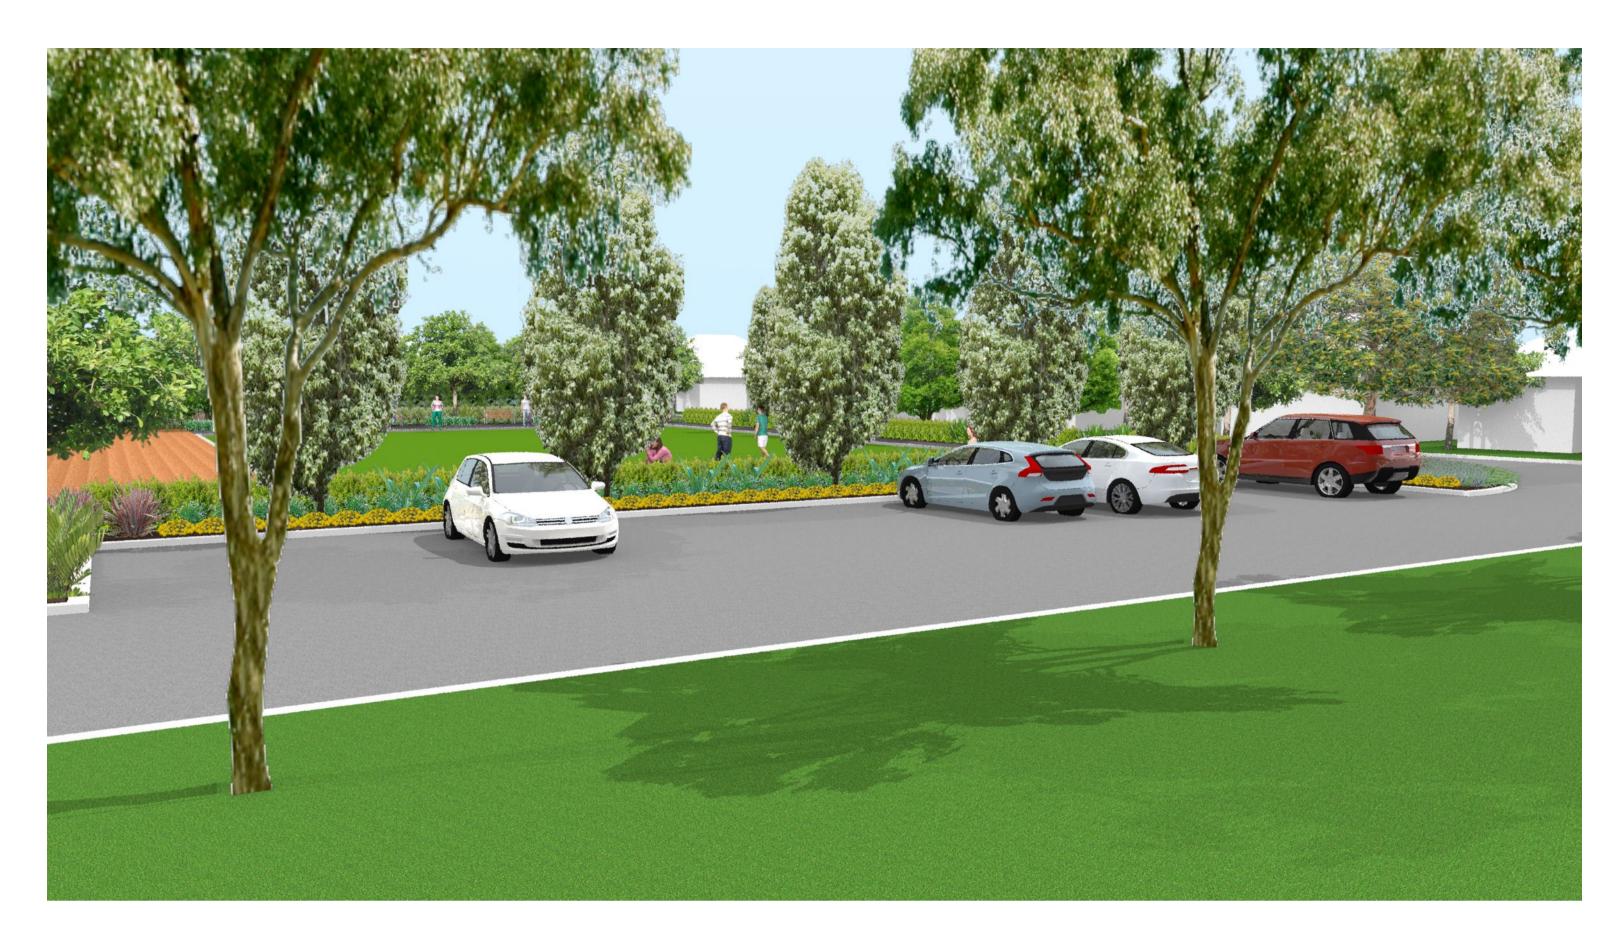

82

TYPICAL 6m ROAD - TWO-WAY Scale: 1:200

0 KEY PLAIN
Scale: 1:2500

studio 151

landscape architecture I urban design

sheet title: Landscape Detailed Plan 01

project: Hometown Australia Parkside Yamba site address: 8 Park Avenue,

SECTION A - ONE WAY ROAD WITH STORMWATER CHANNEL
Scale: 1:50

SECTION B - TYPICAL TWO WAY ROAD
Scale: 1:50

C SECTION C -TYPICAL ONE WAY ROAD
Scale: 1:50 SECTION E - TWO WAY ROAD ADJACENT PARK Scale: 1:50 studio 151