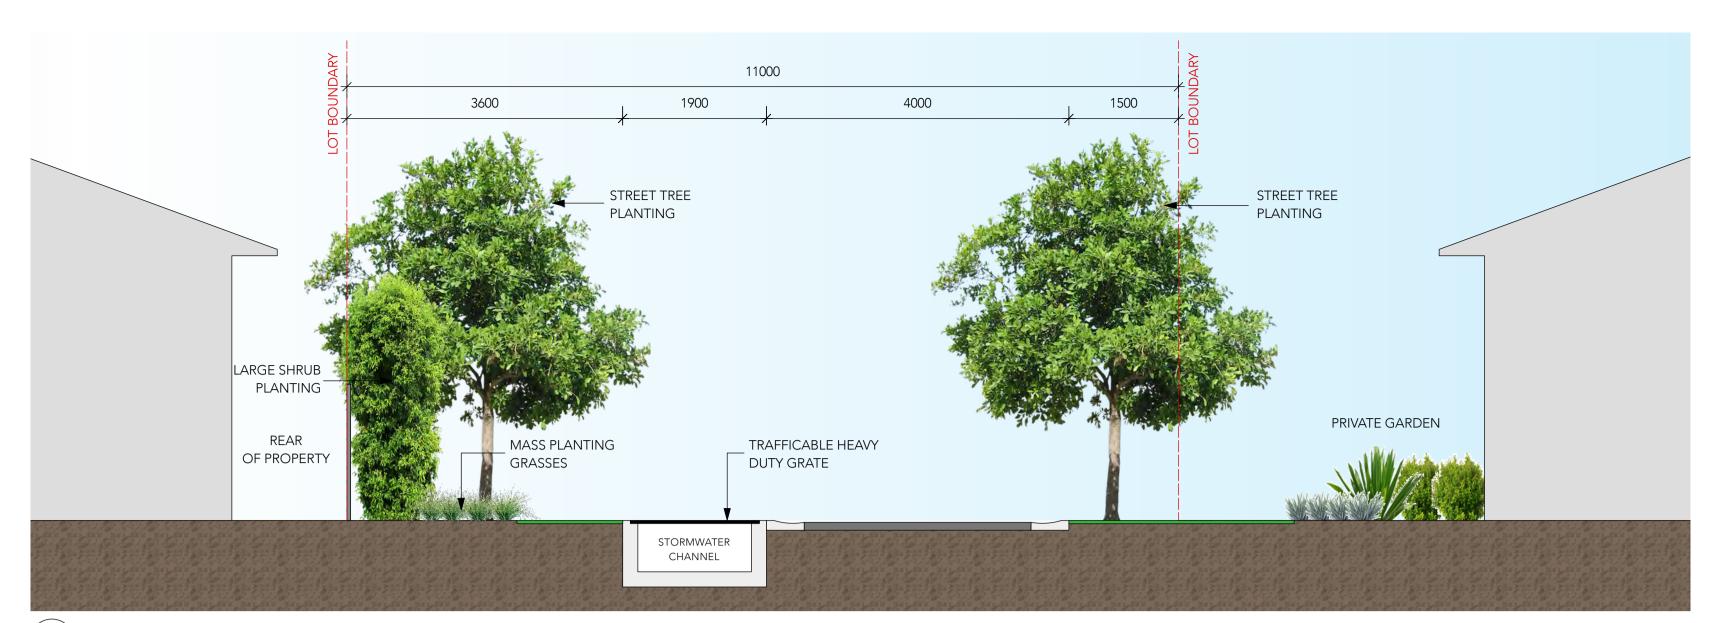

SECTION A - ONE WAY ROAD WITH STORMWATER CHANNEL
Scale: 1:50

SECTION B - TYPICAL TWO WAY ROAD
Scale: 1:50

C SECTION C -TYPICAL ONE WAY ROAD
Scale: 1:50 SECTION E - TWO WAY ROAD ADJACENT PARK Scale: 1:50 studio 151

Australian Institute of Landscape Architects

sheet title: Landscape Sections 01

SECTION D - COMMUNAL OPEN SPACE
Scale: 1:50

STREET TREE PLANTING

project: Hometown Australia Parkside Yamba site address: 8 Park Avenue,

Yamba NSW

revisions: **Draft Review** 1 For Submission

01/06/2022 08/06/2022

dwg no: LDA200 Project no: 2212 date: 08/06/2022 scale: 1:50 @A1

SECTION J - COMMUNITY POOL Scale: 1:50

studio 151

Yamba NSW

For Submission