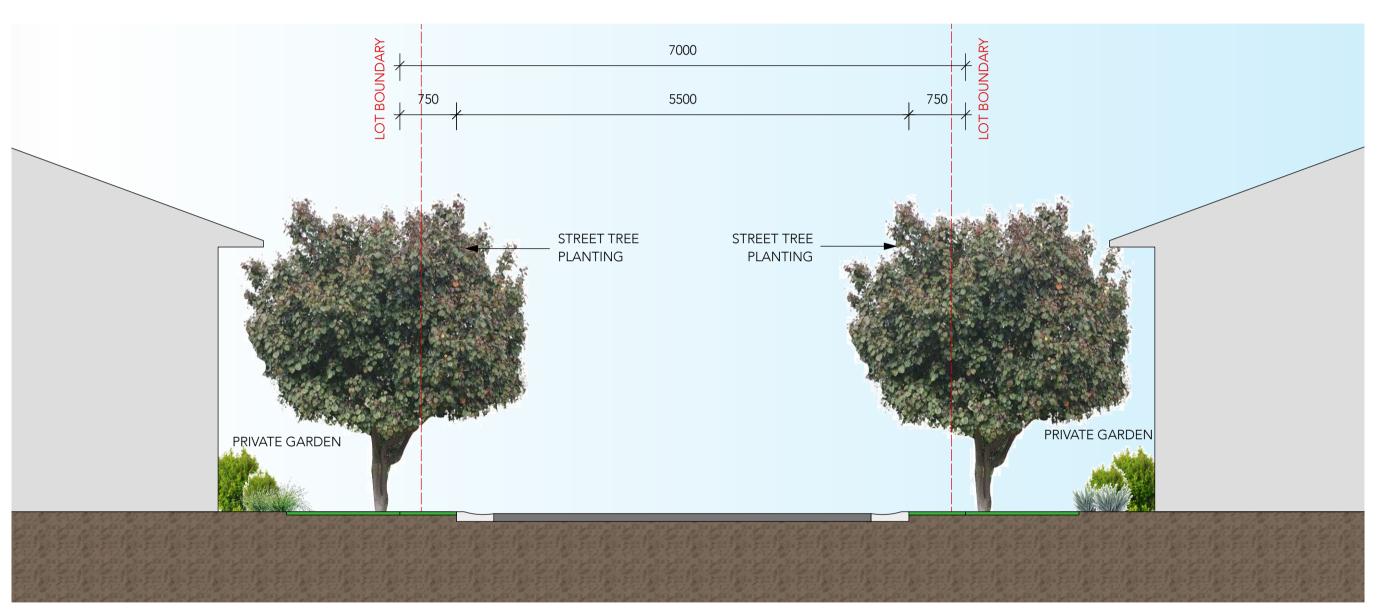

SECTION A - ONE WAY ROAD WITH STORMWATER CHANNEL
Scale: 1:50

SECTION B - TYPICAL TWO WAY ROAD
Scale: 1:50

C SECTION C -TYPICAL ONE WAY ROAD
Scale: 1:50 SECTION E - TWO WAY ROAD ADJACENT PARK Scale: 1:50 studio 151

Australian Institute of Landscape Architects

sheet title: Landscape Sections 01

SECTION D - COMMUNAL OPEN SPACE
Scale: 1:50

STREET TREE PLANTING

project: Hometown Australia Parkside Yamba site address: 8 Park Avenue,

Yamba NSW

revisions: **Draft Review** 1 For Submission

01/06/2022 08/06/2022

dwg no: LDA200 Project no: 2212 date: 08/06/2022 scale: 1:50 @A1

SECTION J - COMMUNITY POOL Scale: 1:50

studio 151

Yamba NSW

For Submission