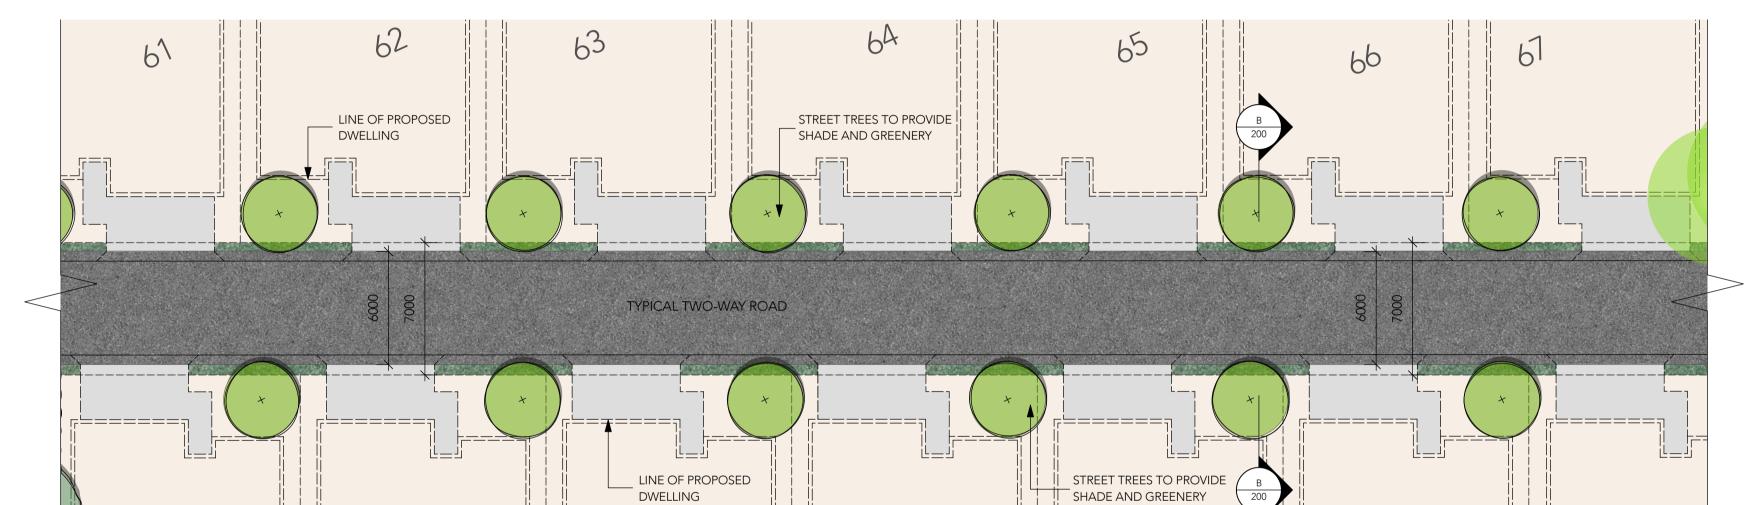

SECTION A - ONE WAY ROAD WITH STORMWATER CHANNEL
Scale: 1:50

SECTION B - TYPICAL TWO WAY ROAD
Scale: 1:50

C SECTION C -TYPICAL ONE WAY ROAD
Scale: 1:50 SECTION E - TWO WAY ROAD ADJACENT PARK Scale: 1:50 studio 151