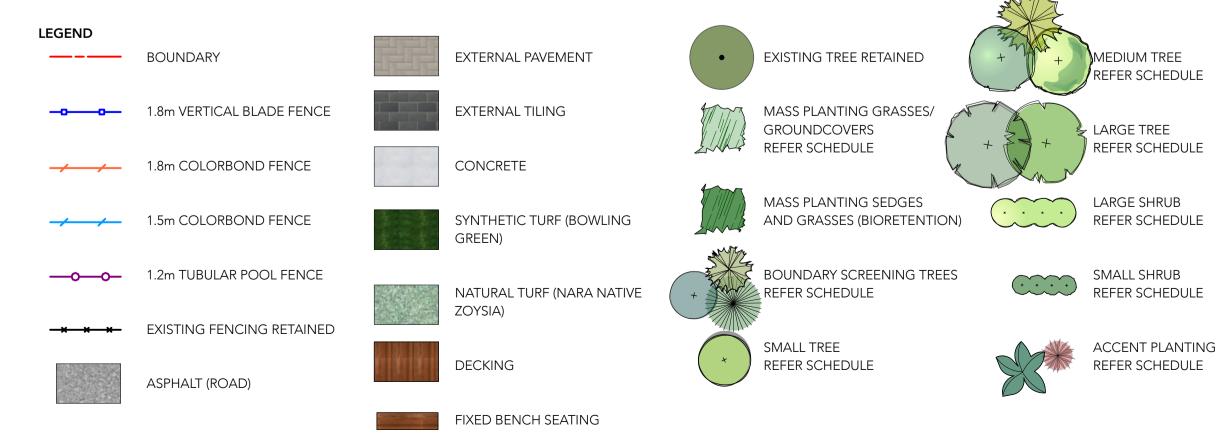

Yamba NSW

For Submission

--- BOUNDARY

1.8m VERTICAL BLADE FENCE

1.8m COLORBOND FENCE

1.2m TUBULAR POOL FENCE

1.5m COLORBOND FENCE

EXISTING FENCING RETAINED

EXTERNAL PAVEMENT

ASPHALT (ROAD)

EXTERNAL TILING

CONCRETE

SYNTHETIC TURF (BOWLING

NATURAL TURF (NARA NATIVE

DECKING

FIXED BENCH SEATING

EXISTING TREE RETAINED

MASS PLANTING GRASSES/ GROUNDCOVERS REFER SCHEDULE

MASS PLANTING SEDGES AND GRASSES (BIORETENTION)

BOUNDARY SCREENING TREES REFER SCHEDULE

MEDIUM TREE REFER SCHEDULE

SMALL SHRUB REFER SCHEDULE