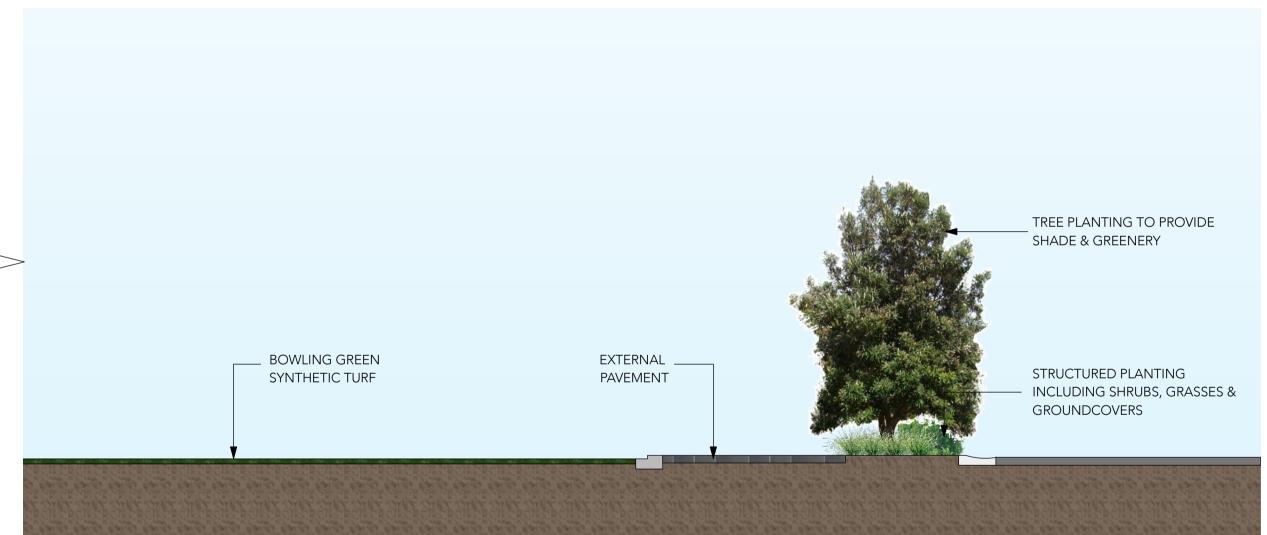

SECTION A - ONE WAY ROAD WITH STORMWATER CHANNEL
Scale: 1:50

SECTION B - TYPICAL TWO WAY ROAD
Scale: 1:50

C SECTION C -TYPICAL ONE WAY ROAD
Scale: 1:50 SECTION E - TWO WAY ROAD ADJACENT PARK Scale: 1:50 studio 151

Australian Institute of Landscape Architects

sheet title: Landscape Sections 01

SECTION D - COMMUNAL OPEN SPACE
Scale: 1:50

STREET TREE PLANTING

project: Hometown Australia Parkside Yamba site address: 8 Park Avenue,

Yamba NSW

revisions: **Draft Review** 1 For Submission

01/06/2022 08/06/2022

dwg no: LDA200 Project no: 2212 date: 08/06/2022 scale: 1:50 @A1

SECTION J - COMMUNITY POOL Scale: 1:50

studio 151

Yamba NSW

For Submission