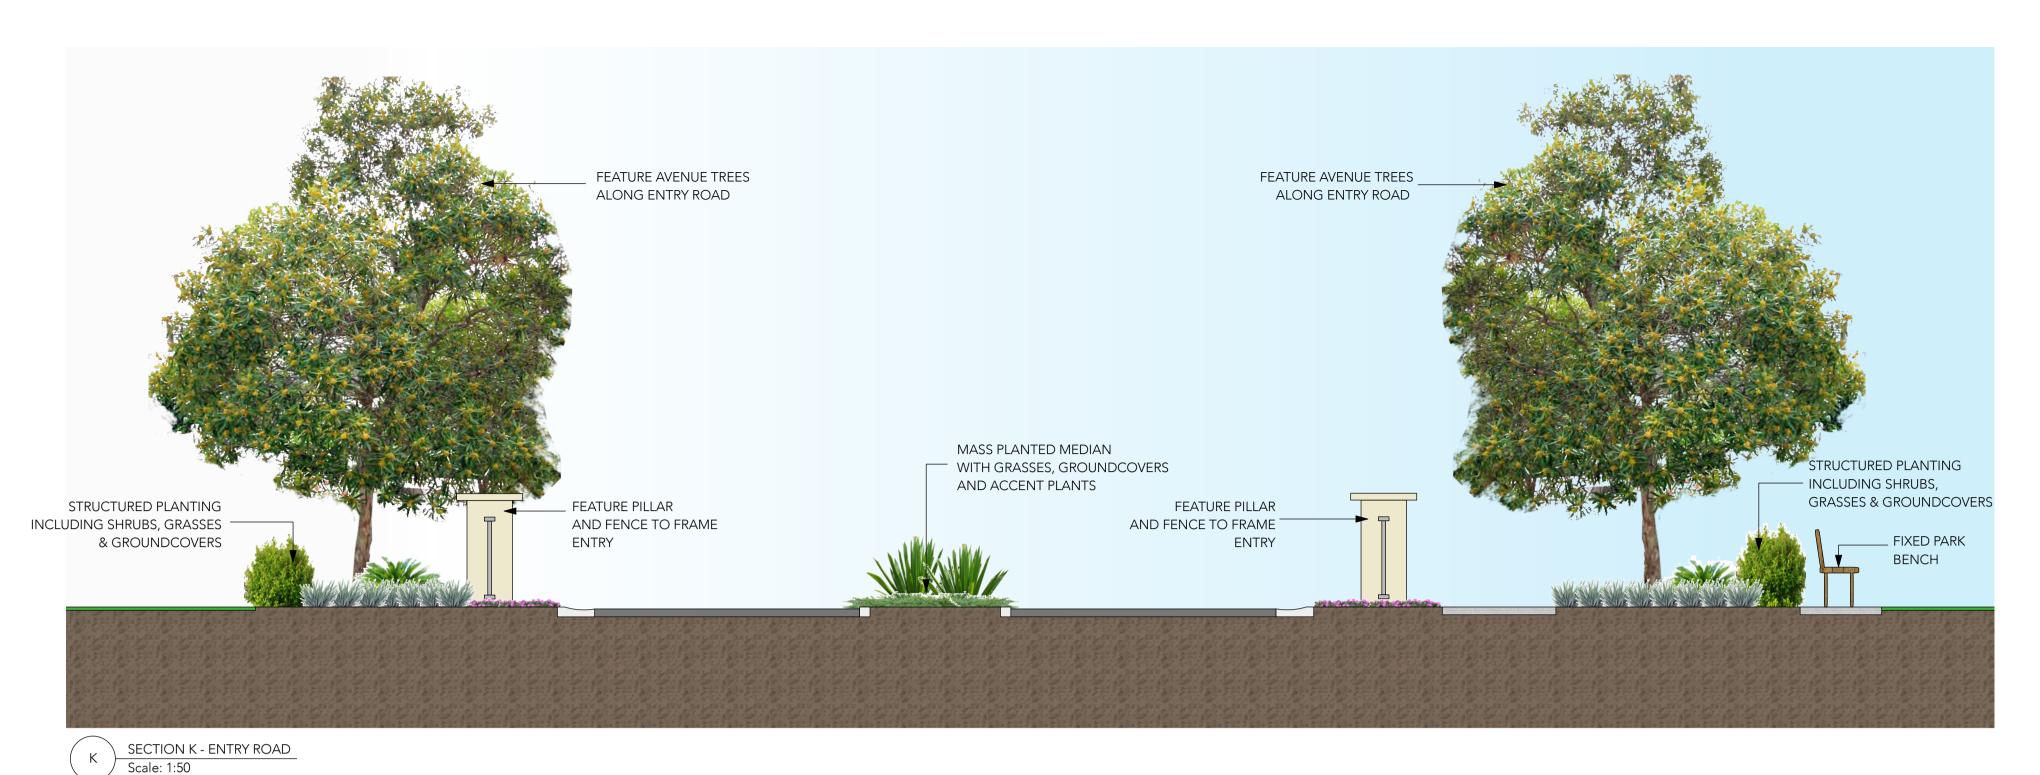

4/06/2022

**rev:** 2 date: 14/06/2022 scale: 1:50 @A1



SECTION A - ONE WAY ROAD WITH STORMWATER CHANNEL
Scale: 1:50



SECTION B - TYPICAL TWO WAY ROAD
Scale: 1:50



C SECTION C -TYPICAL ONE WAY ROAD
Scale: 1:50 SECTION E - TWO WAY ROAD ADJACENT PARK Scale: 1:50 studio 151



Australian Institute of Landscape Architects

sheet title: Landscape Sections 01

SECTION D - COMMUNAL OPEN SPACE
Scale: 1:50

STREET TREE PLANTING

project: Hometown Australia Parkside Yamba site address: 8 Park Avenue,

Yamba NSW

revisions: **Draft Review** 1 For Submission

01/06/2022 08/06/2022

dwg no: LDA200 Project no: 2212 date: 08/06/2022 scale: 1:50 @A1



SECTION J - COMMUNITY POOL Scale: 1:50

studio 151

Yamba NSW

For Submission

dwg no: LDA201 Project no: 2212 **date:** 10/06/2022 scale: 1:50 @A1





Scale: 1:1250





Scale: 1:50



|