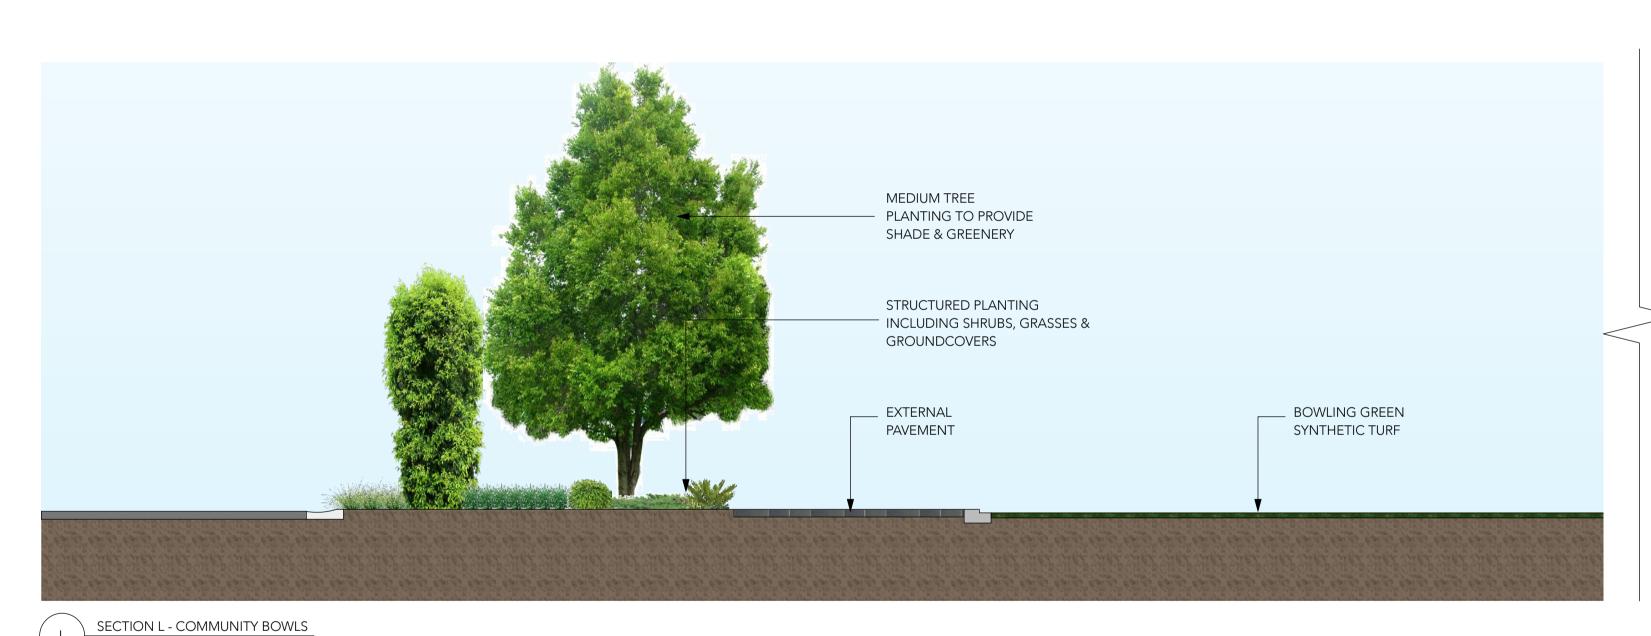

SECTION A - ONE WAY ROAD WITH STORMWATER CHANNEL
Scale: 1:50

SECTION B - TYPICAL TWO WAY ROAD
Scale: 1:50

C SECTION C -TYPICAL ONE WAY ROAD
Scale: 1:50 SECTION E - TWO WAY ROAD ADJACENT PARK Scale: 1:50 studio 151

Australian Institute of Landscape Architects

sheet title: Landscape Sections 01

SECTION D - COMMUNAL OPEN SPACE
Scale: 1:50

STREET TREE PLANTING

project: Hometown Australia Parkside Yamba site address: 8 Park Avenue,

Yamba NSW

revisions: **Draft Review** 1 For Submission

01/06/2022 08/06/2022

dwg no: LDA200 Project no: 2212 date: 08/06/2022 scale: 1:50 @A1

SECTION J - COMMUNITY POOL Scale: 1:50

studio 151

Yamba NSW

For Submission