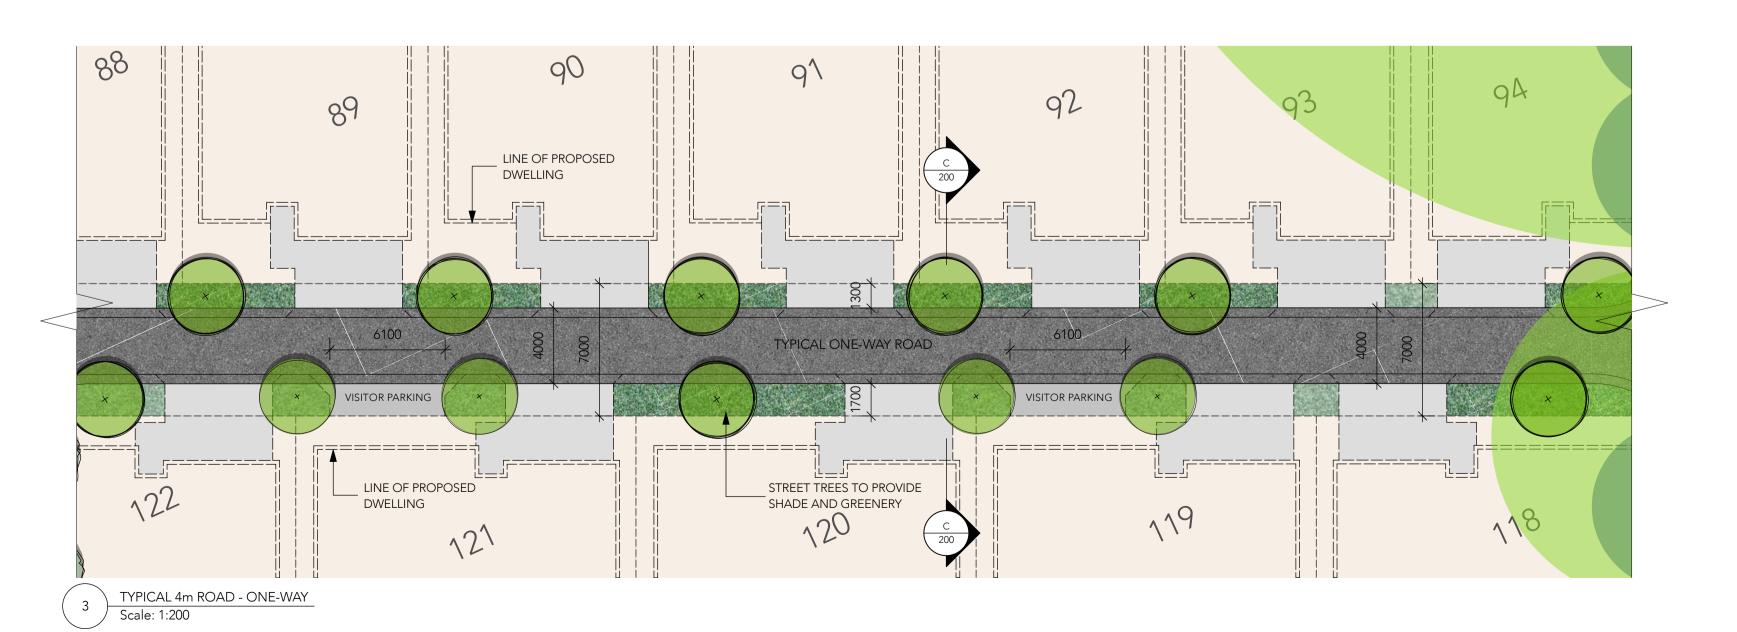

SECTION A - ONE WAY ROAD WITH STORMWATER CHANNEL
Scale: 1:50

SECTION B - TYPICAL TWO WAY ROAD
Scale: 1:50

C SECTION C -TYPICAL ONE WAY ROAD
Scale: 1:50 SECTION E - TWO WAY ROAD ADJACENT PARK Scale: 1:50 studio 151