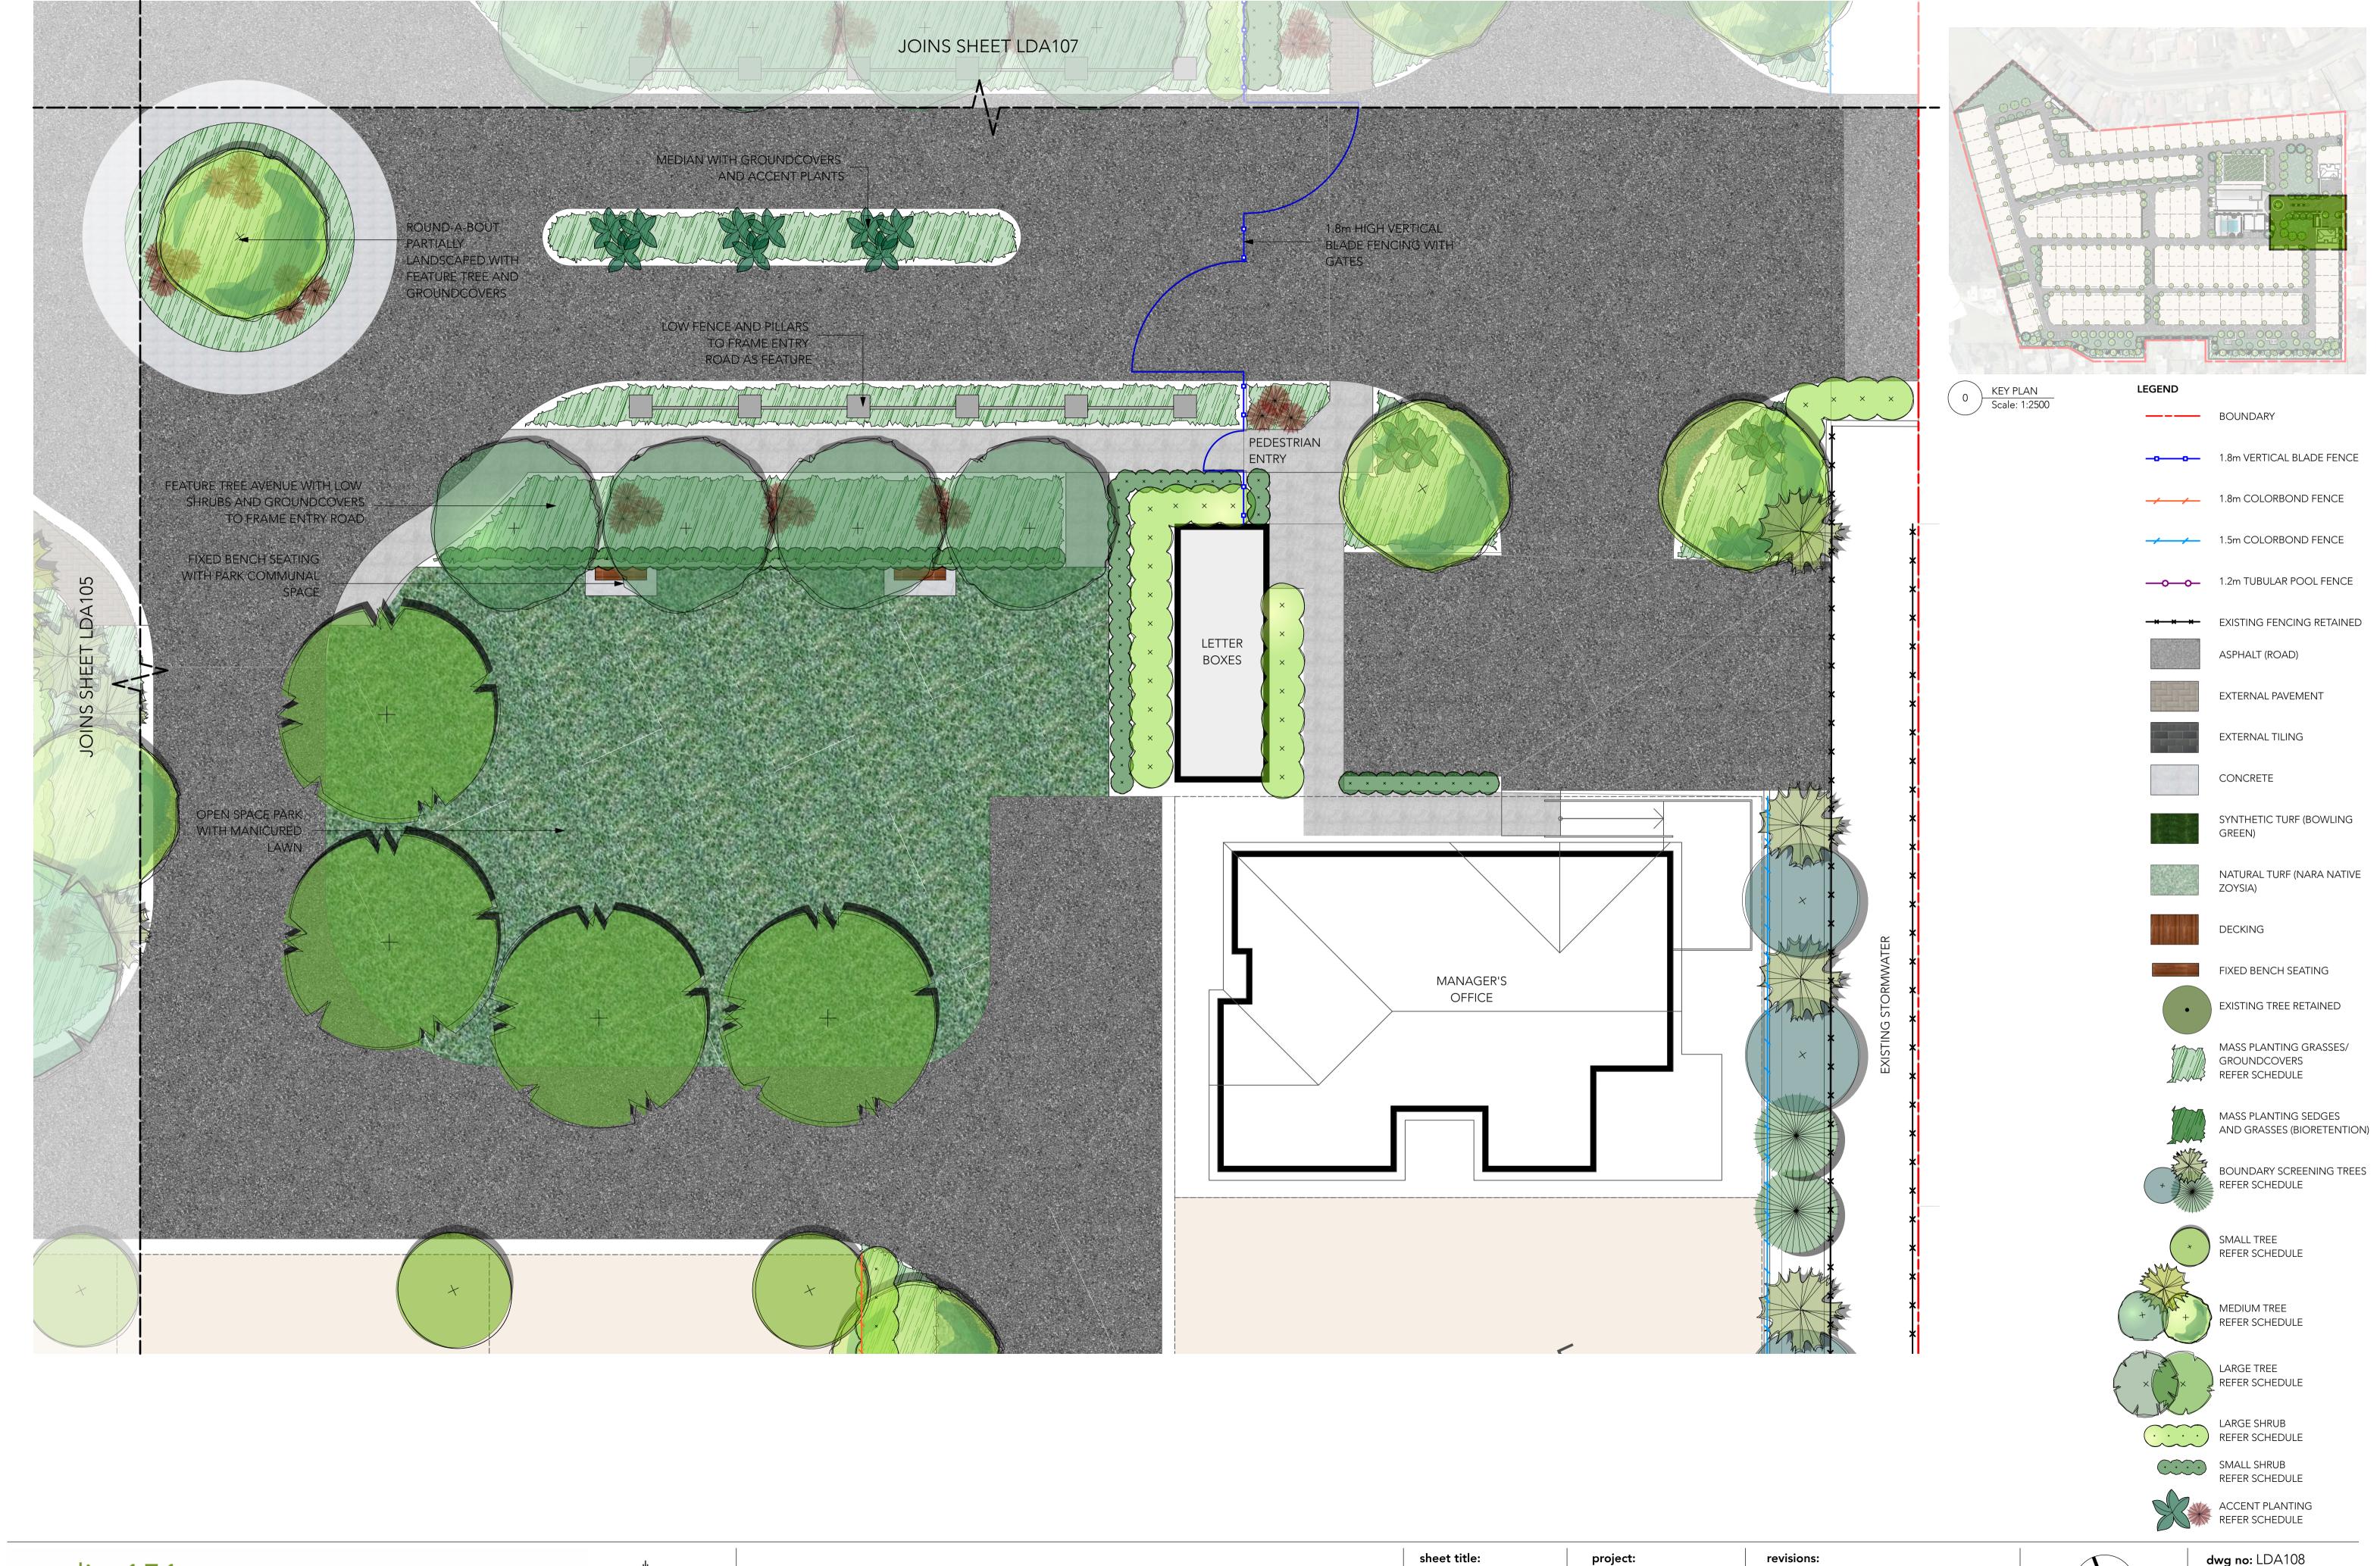

0 KEY PLAN
Scale: 1:2500

studio 151

landscape architecture I urban design

sheet title: Landscape Detailed Plan 07

project: Hometown Australia Parkside Yamba site address: 8 Park Avenue,

Yamba NSW

revisions: For Submission

For Submission

**Draft Review** 

01/06/2022 08/06/2022 10/06/2022

dwg no: LDA109 Project no: 2212 **rev:** 2 date: 10/06/2022 scale: 1:200 @A1

landscape architecture I urban design

Documents வெள்ள 129 நி. 29 நி. 29 நி. 29 நி. 20 நி