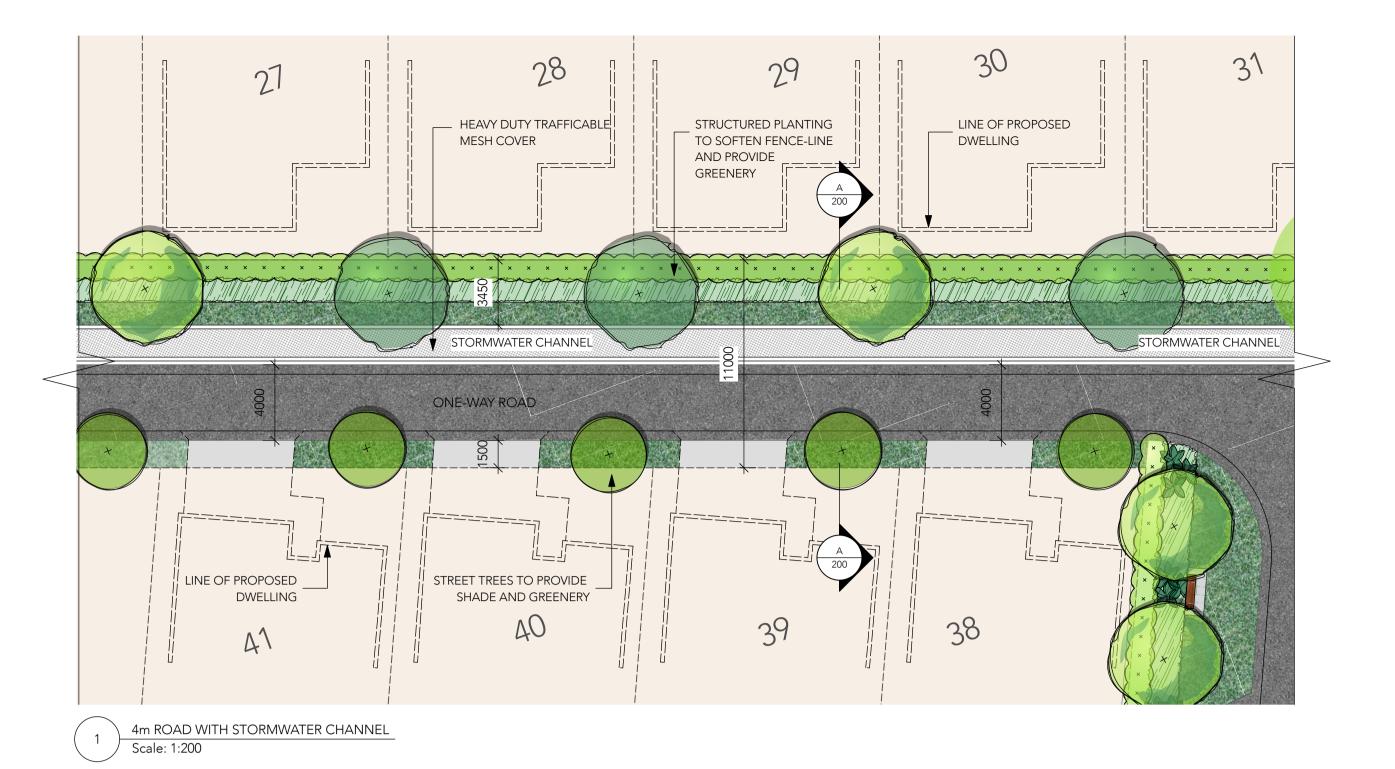

SECTION A - ONE WAY ROAD WITH STORMWATER CHANNEL
Scale: 1:50

SECTION B - TYPICAL TWO WAY ROAD
Scale: 1:50

C SECTION C -TYPICAL ONE WAY ROAD
Scale: 1:50 SECTION E - TWO WAY ROAD ADJACENT PARK Scale: 1:50 studio 151

Australian Institute of Landscape Architects

sheet title: Landscape Sections 01

SECTION D - COMMUNAL OPEN SPACE
Scale: 1:50

STREET TREE PLANTING

project: Hometown Australia Parkside Yamba site address: 8 Park Avenue,