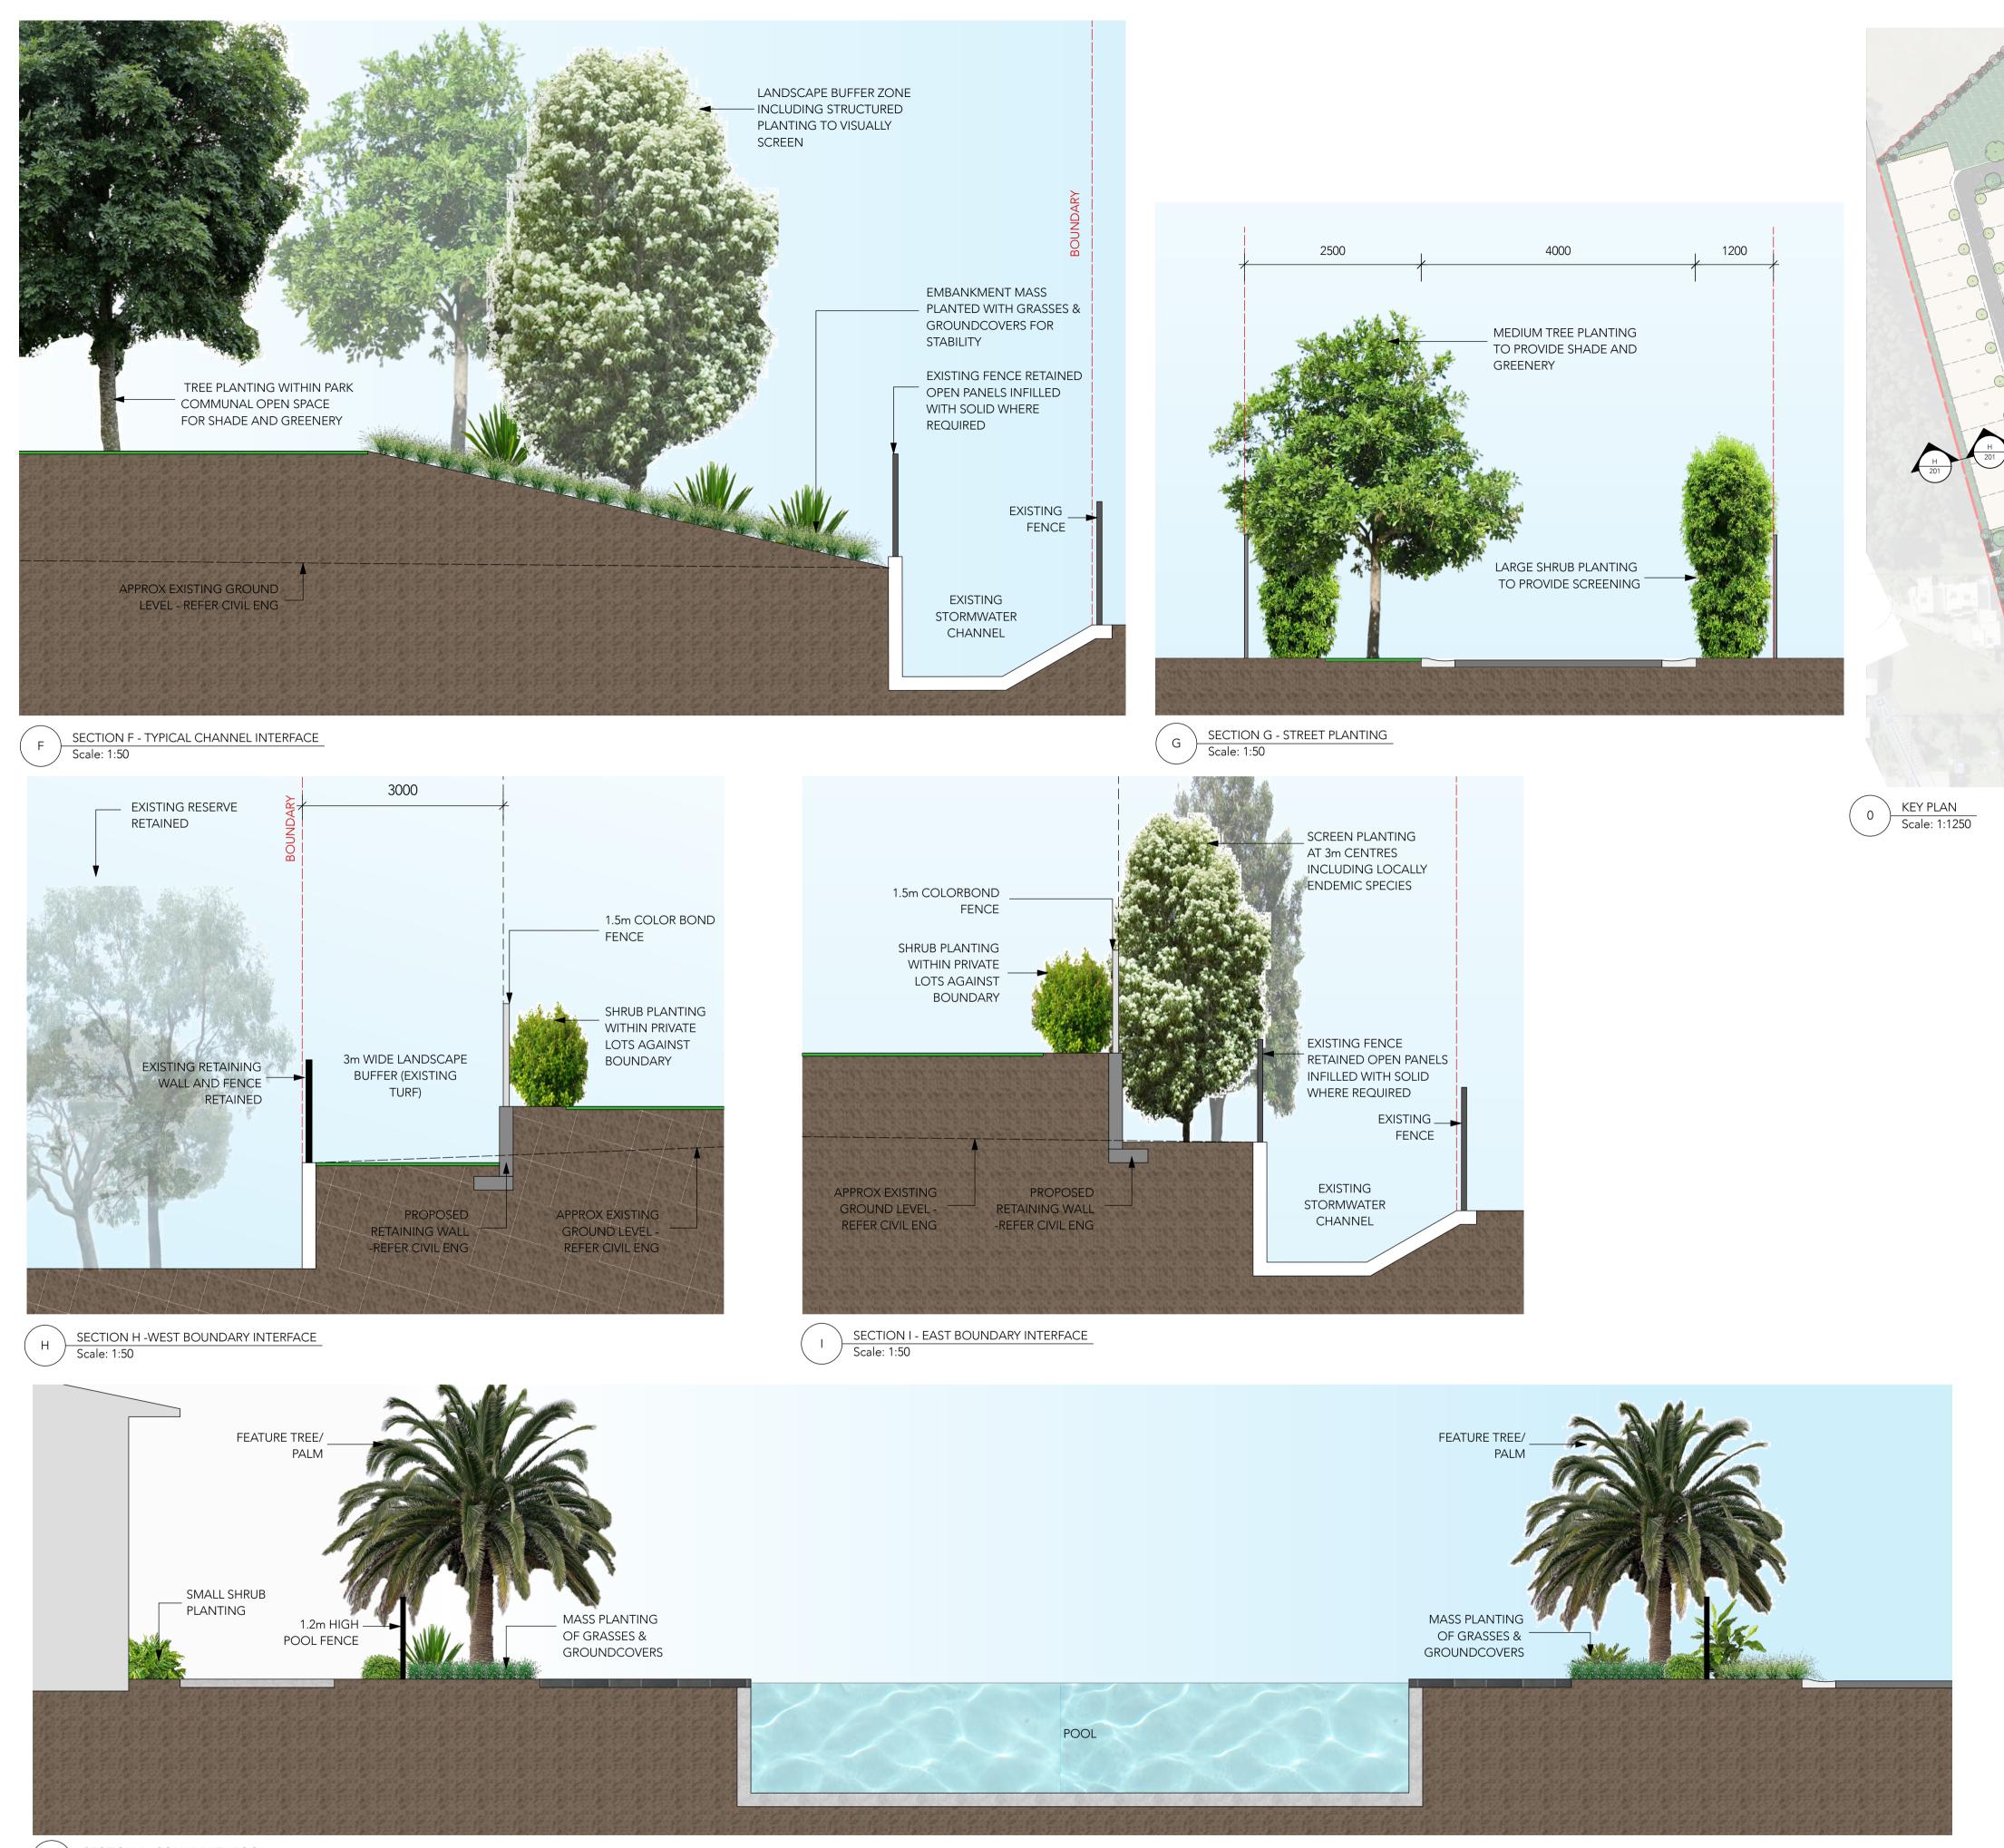

SECTION A - ONE WAY ROAD WITH STORMWATER CHANNEL
Scale: 1:50

SECTION B - TYPICAL TWO WAY ROAD
Scale: 1:50

C SECTION C -TYPICAL ONE WAY ROAD
Scale: 1:50 SECTION E - TWO WAY ROAD ADJACENT PARK Scale: 1:50 studio 151

Yamba NSW

revisions: **Draft Review** 1 For Submission

01/06/2022 08/06/2022

dwg no: LDA200 Project no: 2212 date: 08/06/2022 scale: 1:50 @A1

SECTION J - COMMUNITY POOL Scale: 1:50

studio 151

Yamba NSW

For Submission