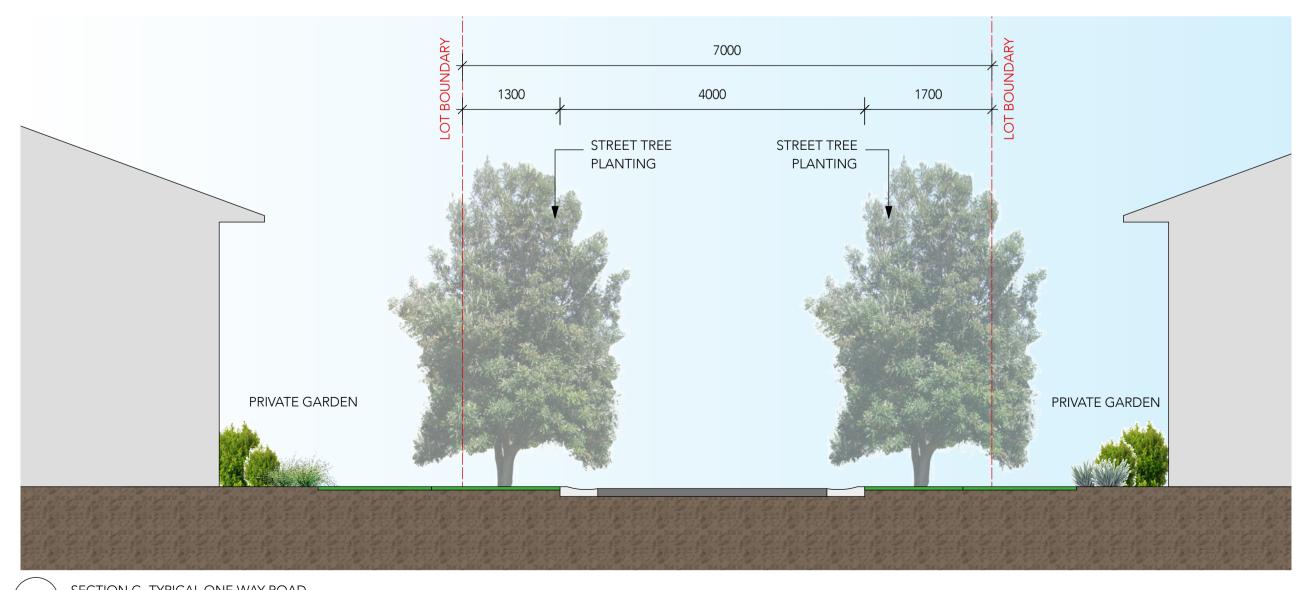

SECTION A - ONE WAY ROAD WITH STORMWATER CHANNEL
Scale: 1:50

SECTION B - TYPICAL TWO WAY ROAD
Scale: 1:50

C SECTION C -TYPICAL ONE WAY ROAD
Scale: 1:50 SECTION E - TWO WAY ROAD ADJACENT PARK Scale: 1:50 studio 151