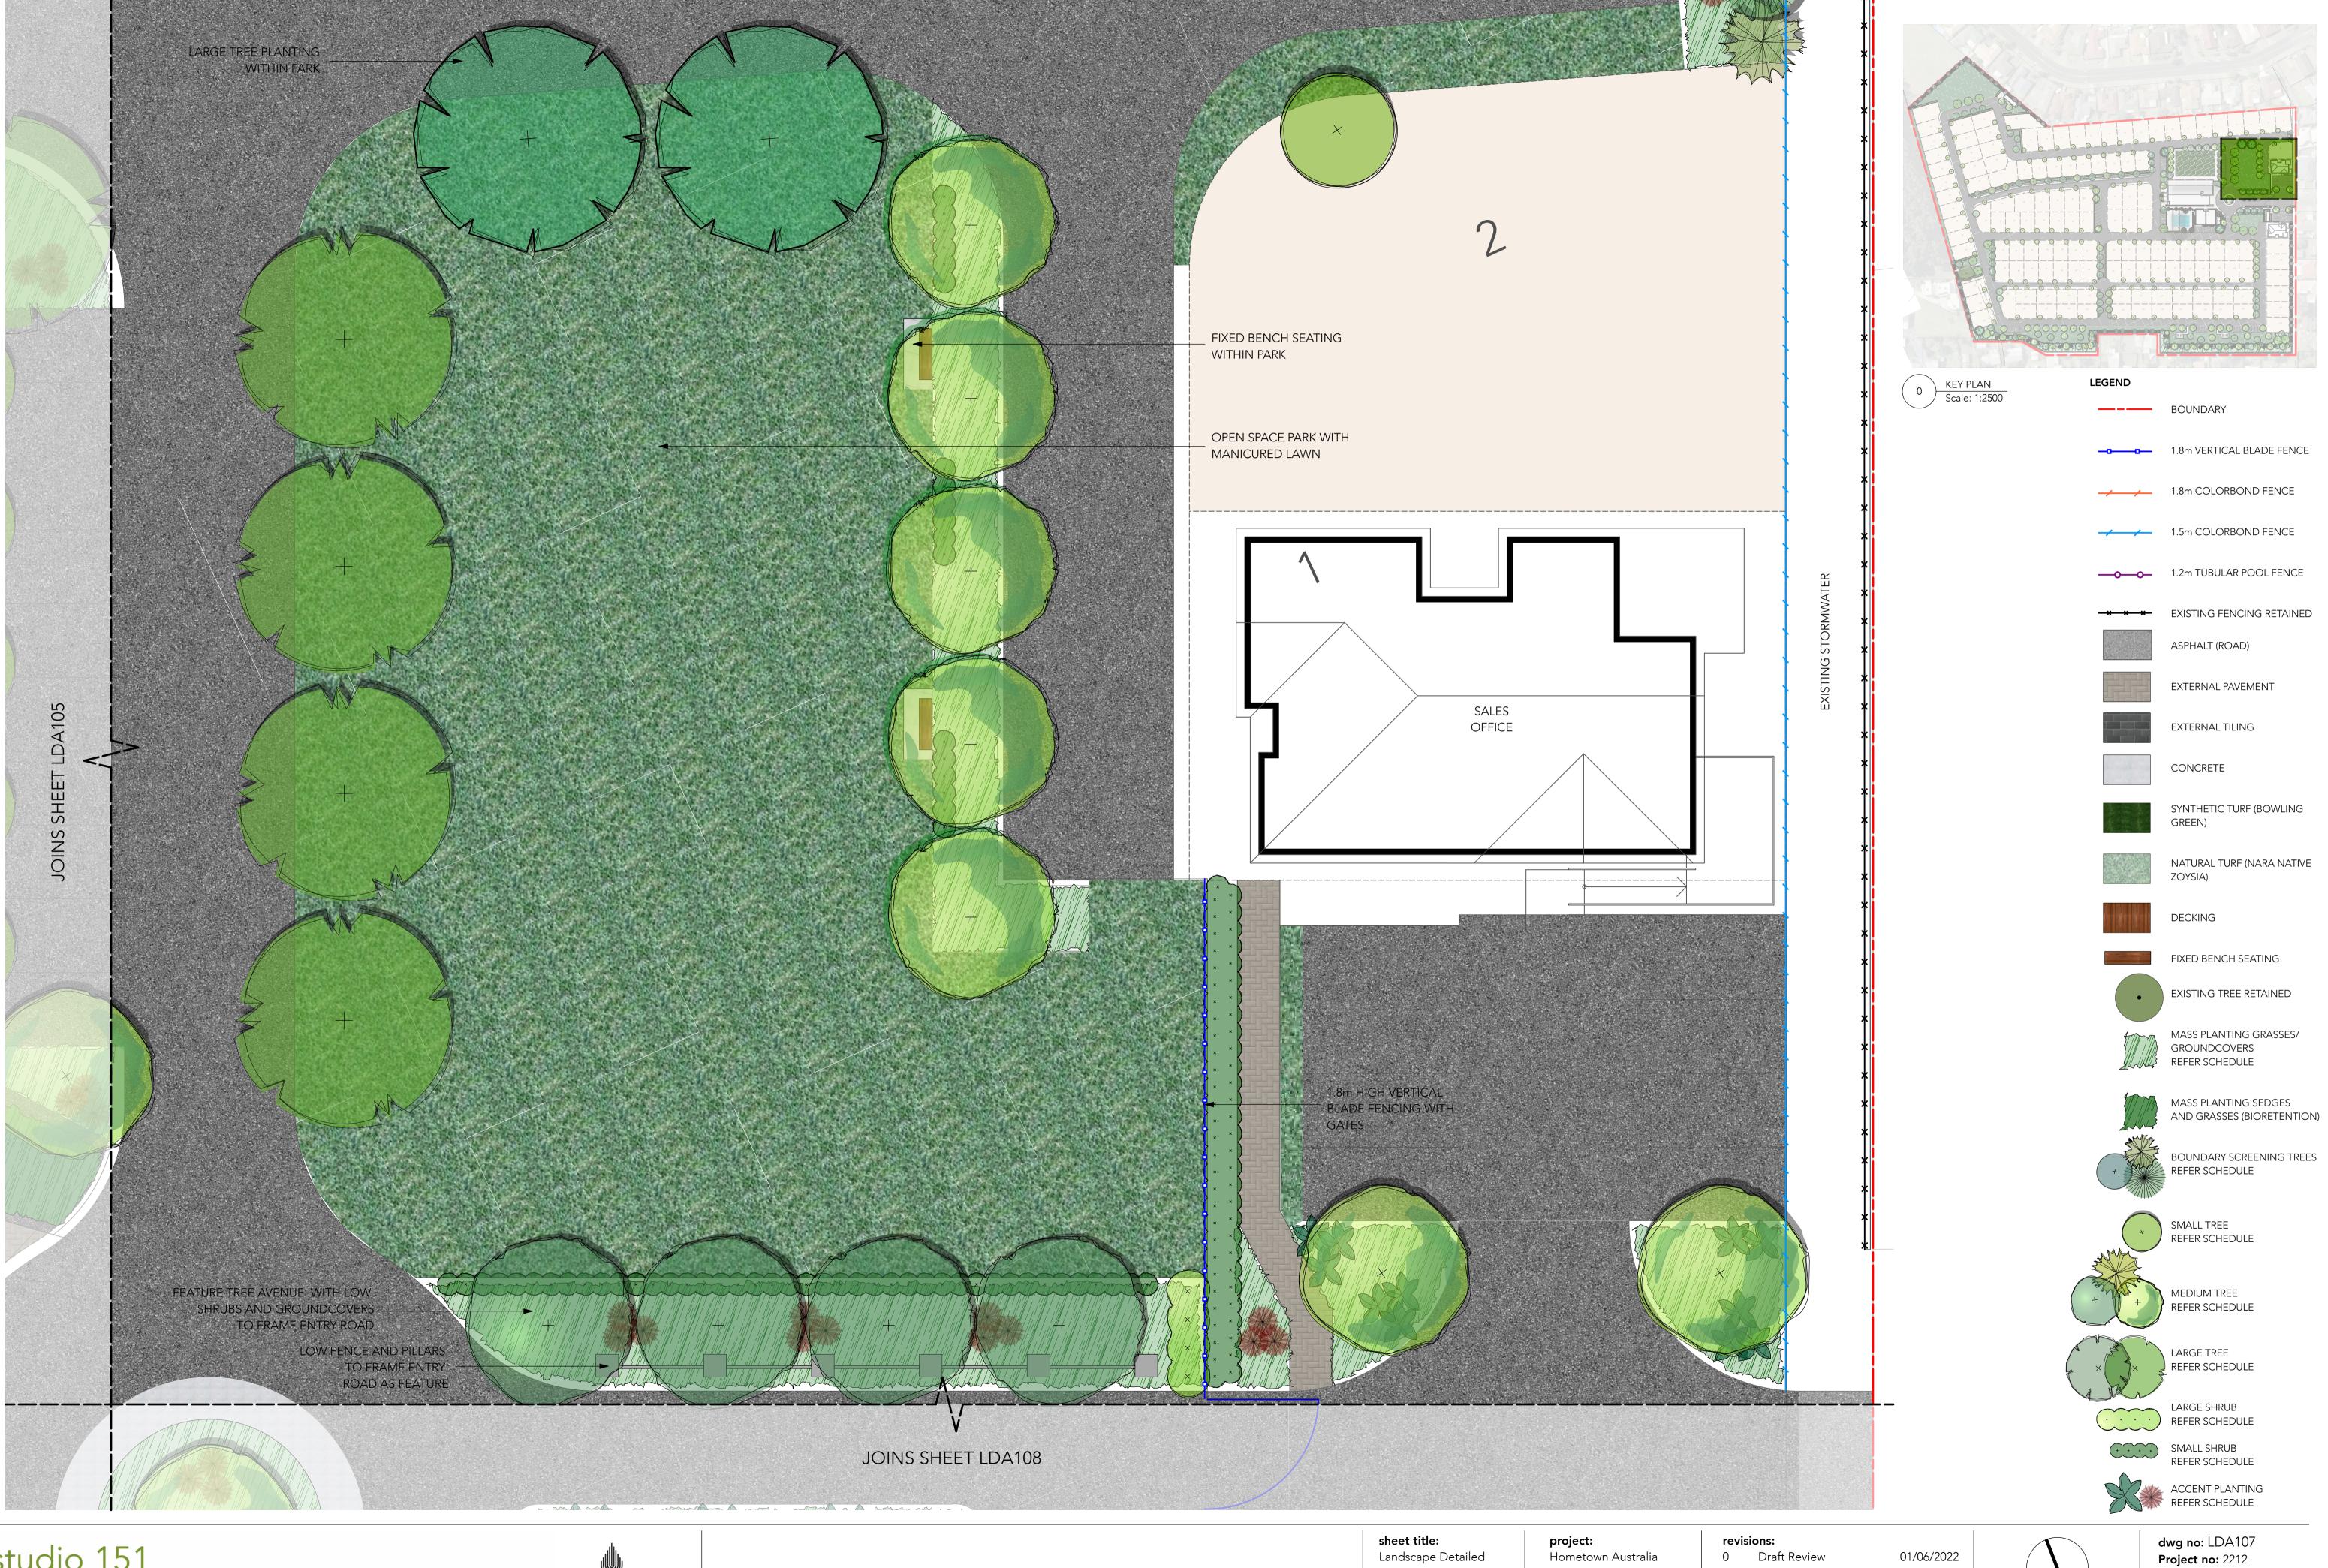

Plan 05

Parkside Yamba site address: 8 Park Avenue, Yamba NSW

For Submission For Submission

08/06/2022 10/06/2022

**rev:** 2 **date:** 10/06/2022 scale: 1:200 @A1

Yamba NSW

/2022 /2022 /2022

dwg no: LDA108
Project no: 2212
rev: 2
date: 10/06/2022
scale: 1:200 @A1

0 KEY PLAN
Scale: 1:2500

studio 151

landscape architecture I urban design

sheet title: Landscape Detailed Plan 07

project: Hometown Australia Parkside Yamba site address: 8 Park Avenue,

Yamba NSW

revisions: For Submission