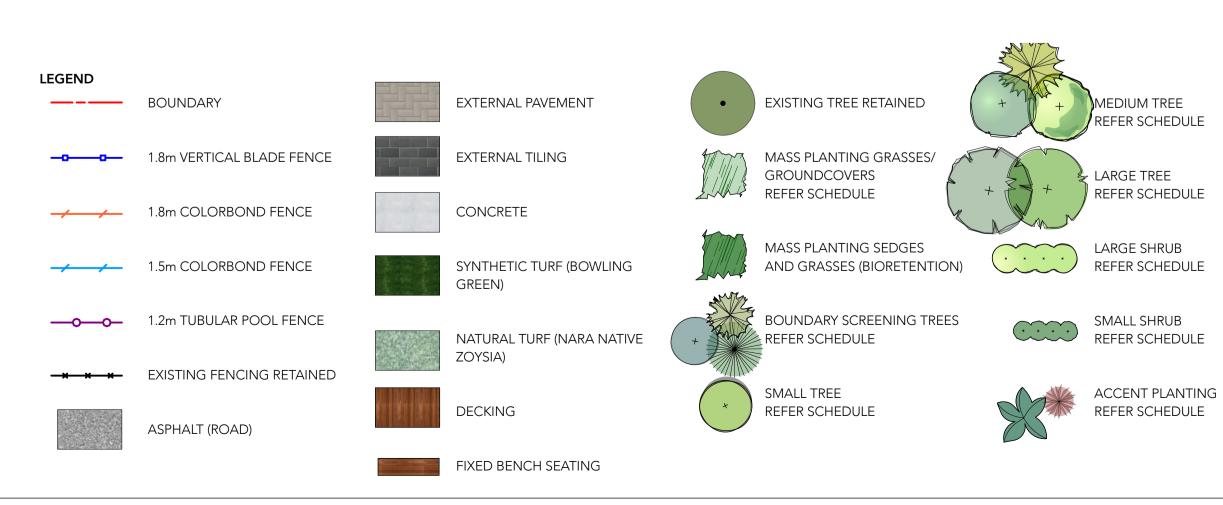

Yamba NSW

For Submission

--- BOUNDARY

1.8m VERTICAL BLADE FENCE

1.8m COLORBOND FENCE

1.2m TUBULAR POOL FENCE

1.5m COLORBOND FENCE

EXISTING FENCING RETAINED

EXTERNAL PAVEMENT

ASPHALT (ROAD)

EXTERNAL TILING

CONCRETE

SYNTHETIC TURF (BOWLING

NATURAL TURF (NARA NATIVE

DECKING

FIXED BENCH SEATING

EXISTING TREE RETAINED

MASS PLANTING GRASSES/ GROUNDCOVERS REFER SCHEDULE

MASS PLANTING SEDGES AND GRASSES (BIORETENTION)

BOUNDARY SCREENING TREES REFER SCHEDULE

MEDIUM TREE REFER SCHEDULE

SMALL SHRUB REFER SCHEDULE