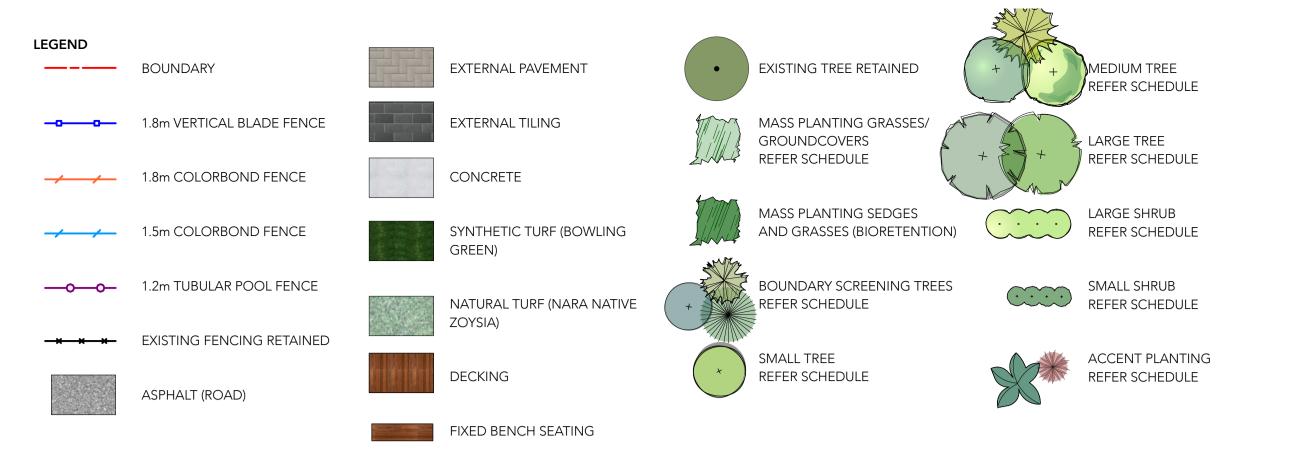

Yamba NSW

For Submission

--- BOUNDARY

1.8m VERTICAL BLADE FENCE

1.8m COLORBOND FENCE

1.2m TUBULAR POOL FENCE

1.5m COLORBOND FENCE

EXISTING FENCING RETAINED

EXTERNAL PAVEMENT

ASPHALT (ROAD)

EXTERNAL TILING

CONCRETE

SYNTHETIC TURF (BOWLING

NATURAL TURF (NARA NATIVE

DECKING

FIXED BENCH SEATING

EXISTING TREE RETAINED

MASS PLANTING GRASSES/ GROUNDCOVERS REFER SCHEDULE

MASS PLANTING SEDGES AND GRASSES (BIORETENTION)

BOUNDARY SCREENING TREES REFER SCHEDULE

MEDIUM TREE REFER SCHEDULE

SMALL SHRUB REFER SCHEDULE