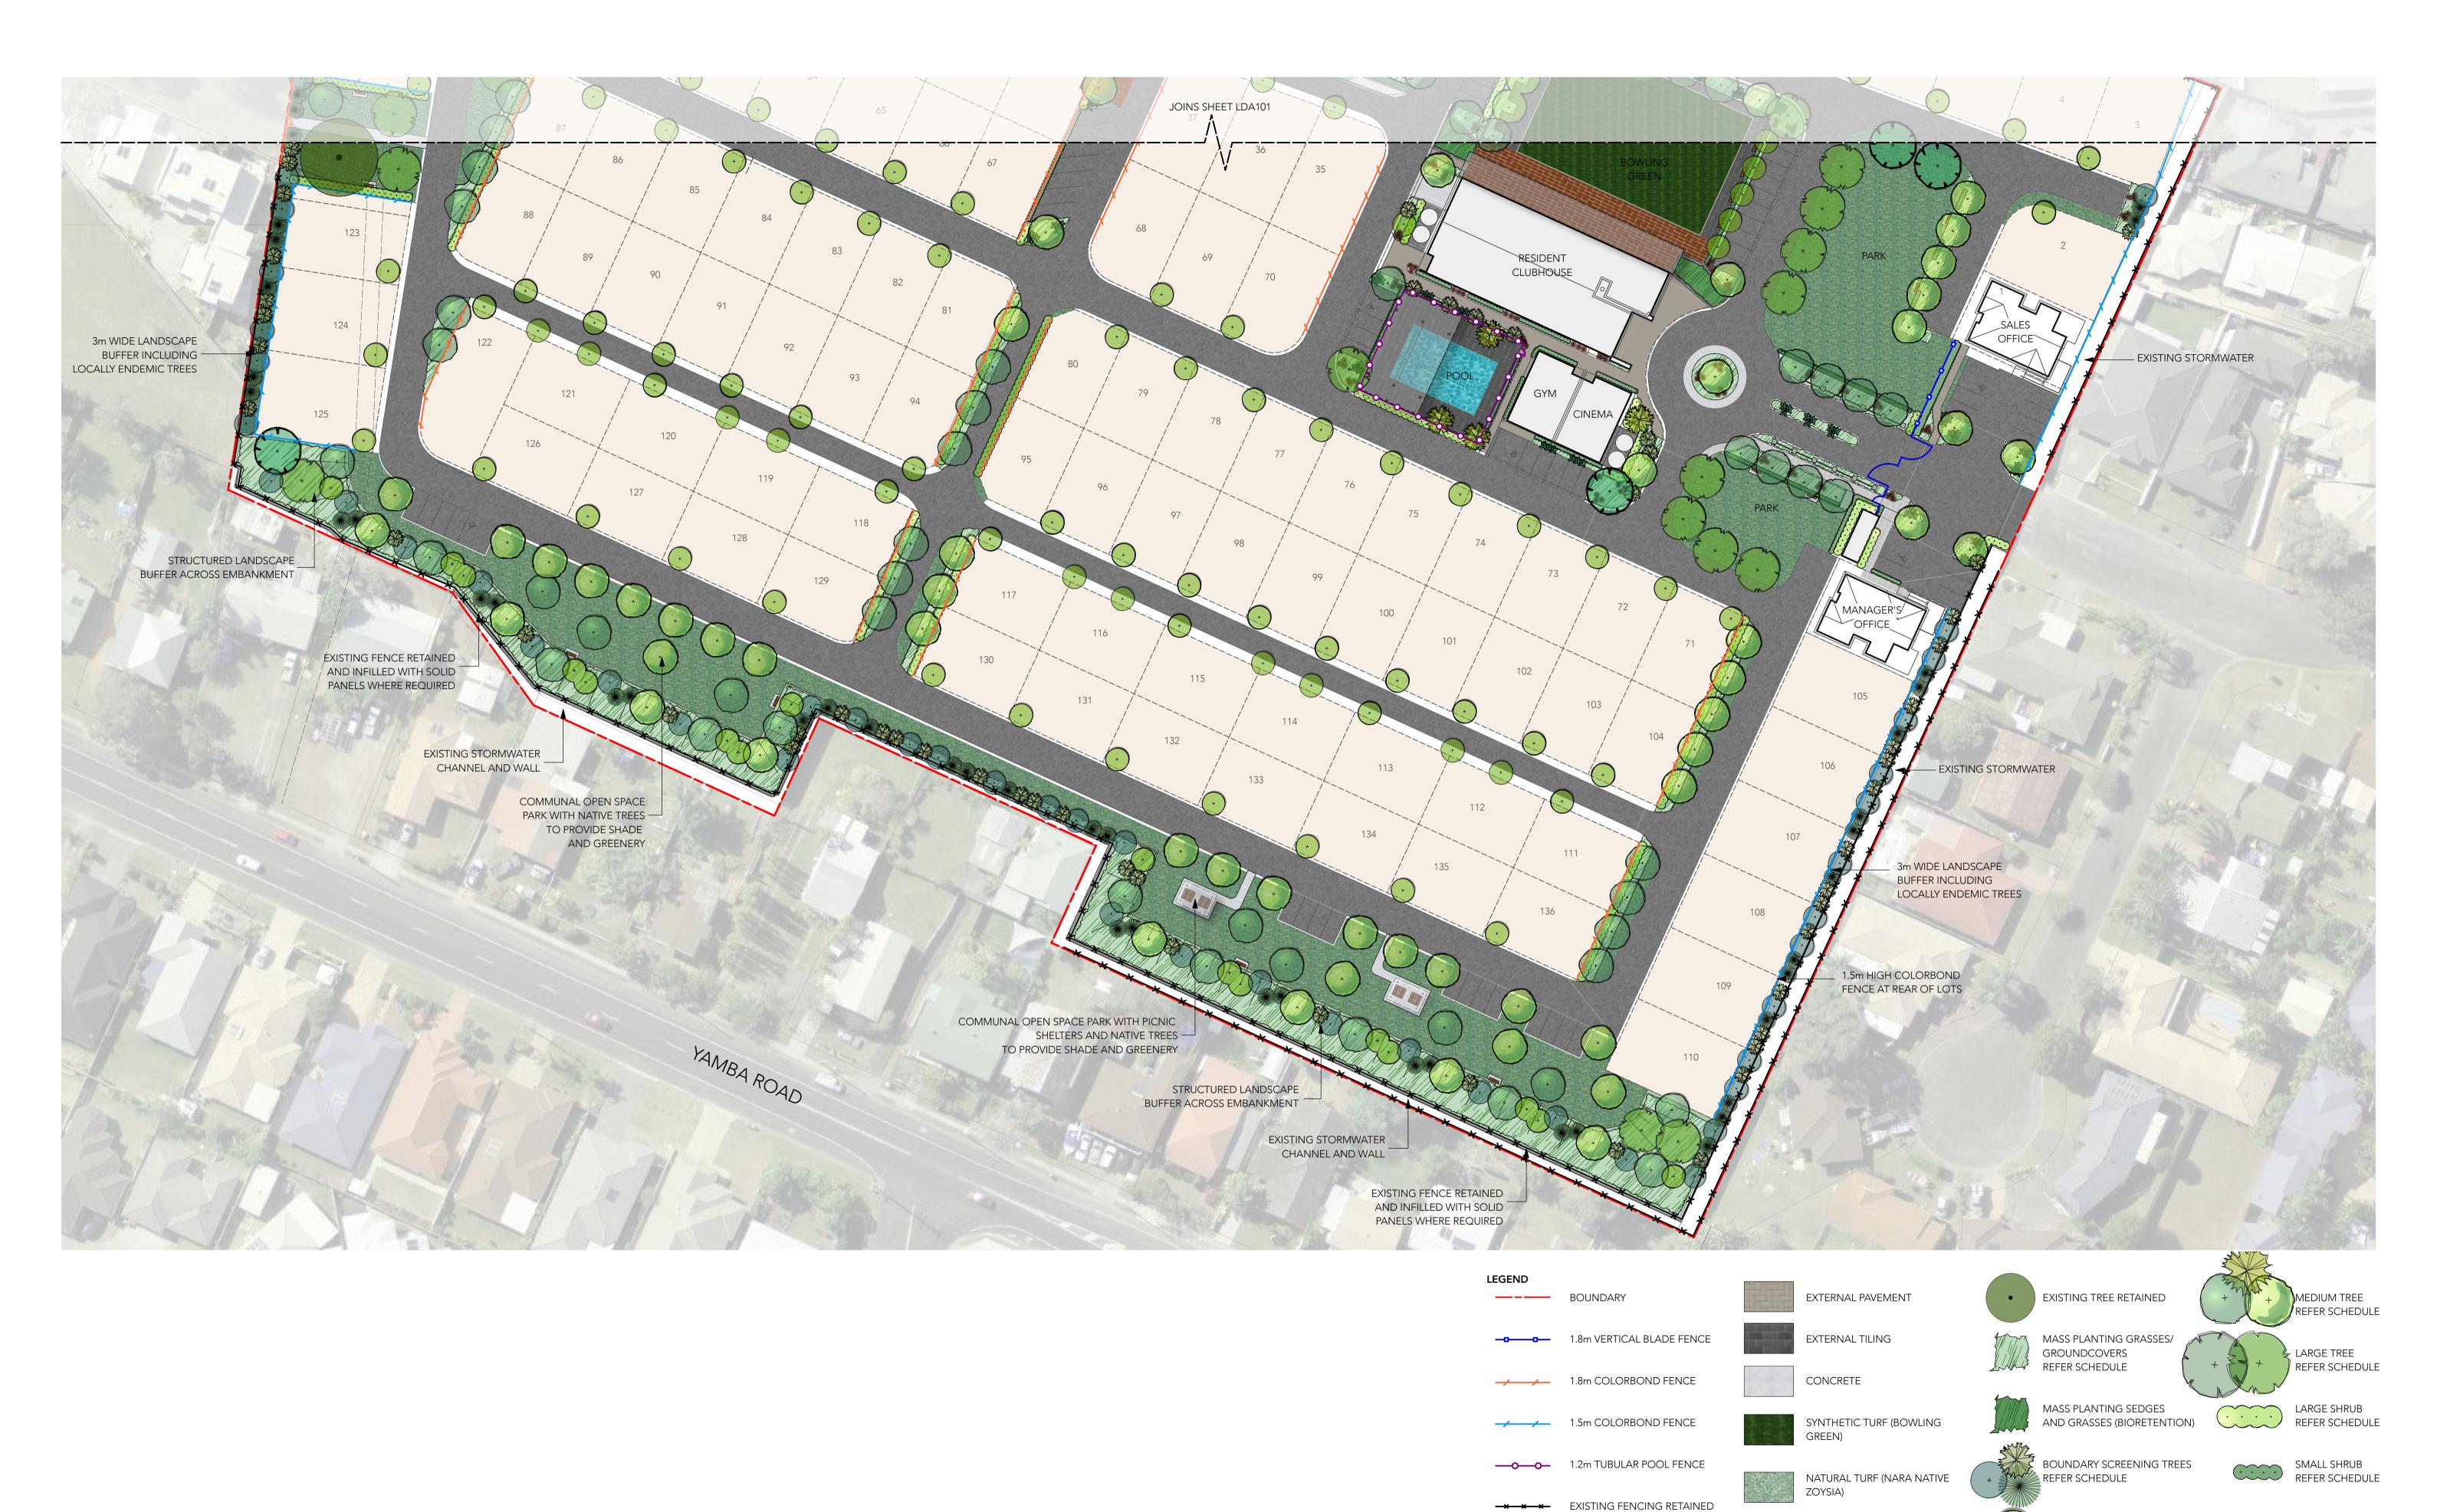

Yamba NSW

For Submission

--- BOUNDARY

1.8m VERTICAL BLADE FENCE

1.8m COLORBOND FENCE

1.2m TUBULAR POOL FENCE

1.5m COLORBOND FENCE

EXISTING FENCING RETAINED

EXTERNAL PAVEMENT

ASPHALT (ROAD)

EXTERNAL TILING

CONCRETE

SYNTHETIC TURF (BOWLING

NATURAL TURF (NARA NATIVE

DECKING

FIXED BENCH SEATING

EXISTING TREE RETAINED

MASS PLANTING GRASSES/ GROUNDCOVERS REFER SCHEDULE

MASS PLANTING SEDGES AND GRASSES (BIORETENTION)

BOUNDARY SCREENING TREES REFER SCHEDULE

MEDIUM TREE REFER SCHEDULE

SMALL SHRUB REFER SCHEDULE