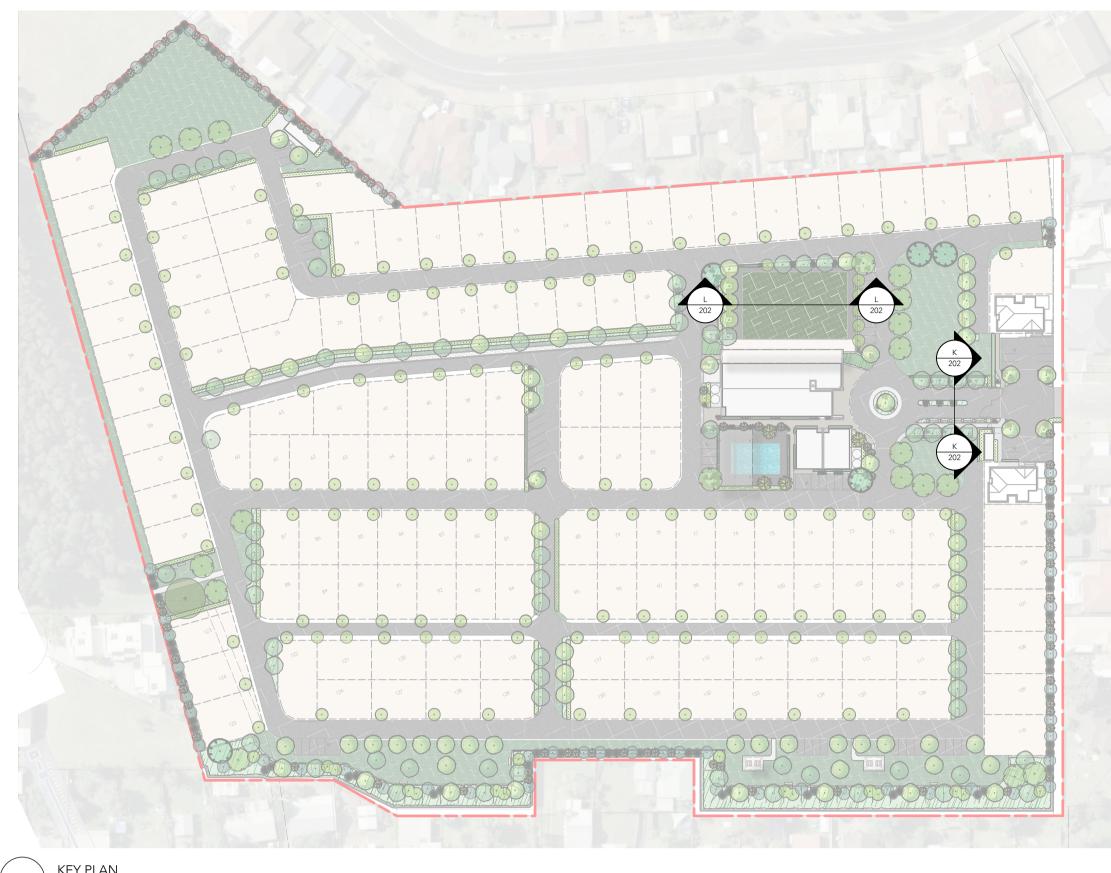

Yamba NSW

For Submission

--- BOUNDARY

1.8m VERTICAL BLADE FENCE

1.8m COLORBOND FENCE

1.2m TUBULAR POOL FENCE

1.5m COLORBOND FENCE

EXISTING FENCING RETAINED

EXTERNAL PAVEMENT

ASPHALT (ROAD)

EXTERNAL TILING

CONCRETE

SYNTHETIC TURF (BOWLING

NATURAL TURF (NARA NATIVE

DECKING

FIXED BENCH SEATING

EXISTING TREE RETAINED

MASS PLANTING GRASSES/ GROUNDCOVERS REFER SCHEDULE

MASS PLANTING SEDGES AND GRASSES (BIORETENTION)

BOUNDARY SCREENING TREES REFER SCHEDULE

MEDIUM TREE REFER SCHEDULE

SMALL SHRUB REFER SCHEDULE

82

TYPICAL 6m ROAD - TWO-WAY Scale: 1:200

0 KEY PLAIN
Scale: 1:2500

studio 151

landscape architecture I urban design

sheet title: Landscape Detailed Plan 01

project: Hometown Australia Parkside Yamba site address: 8 Park Avenue,