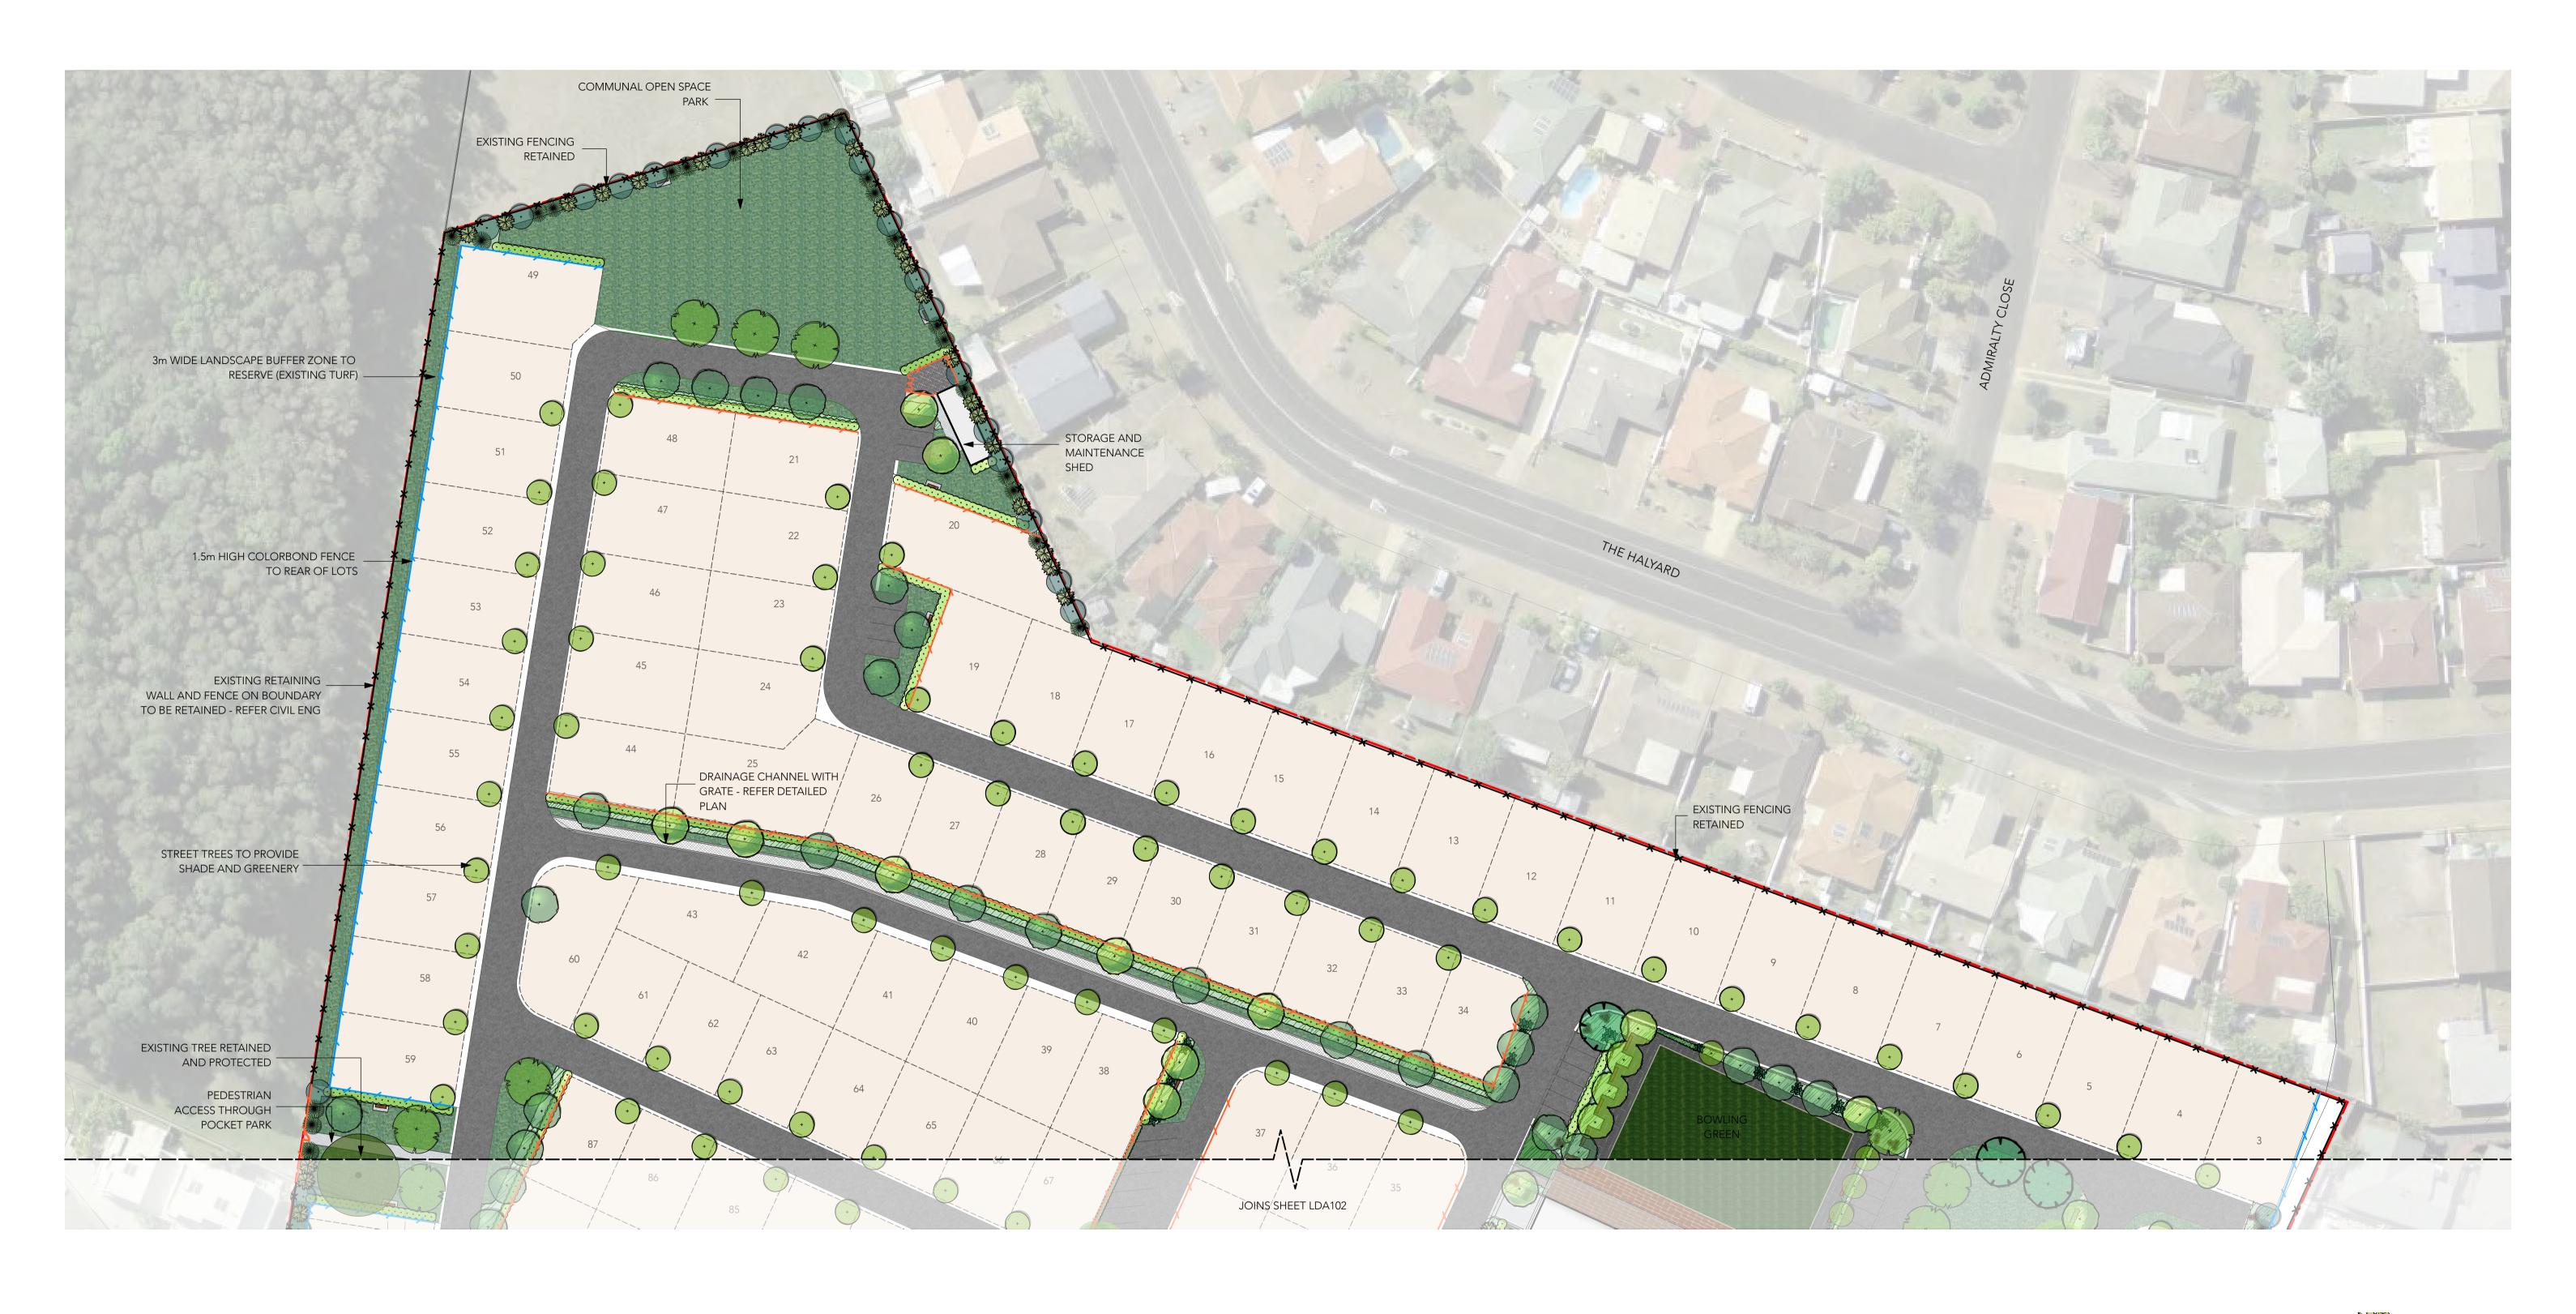

Yamba NSW

For Submission

**Draft Review** For Submission

For Submission

01/06/2022 08/06/2022 10/06/2022

dwg no: LDA101 Project no: 2212 **rev:** 2 date: 10/06/2022 scale: 1:500 @A1

ASPHALT (ROAD)

FIXED BENCH SEATING

DECKING

For Submission

01/06/2022 08/06/2022 10/06/2022

SMALL TREE REFER SCHEDULE

> dwg no: LDA102 Project no: 2212 **rev:** 2 date: 10/06/2022 **scale:** 1:500 @A1

ACCENT PLANTING REFER SCHEDULE

84

83