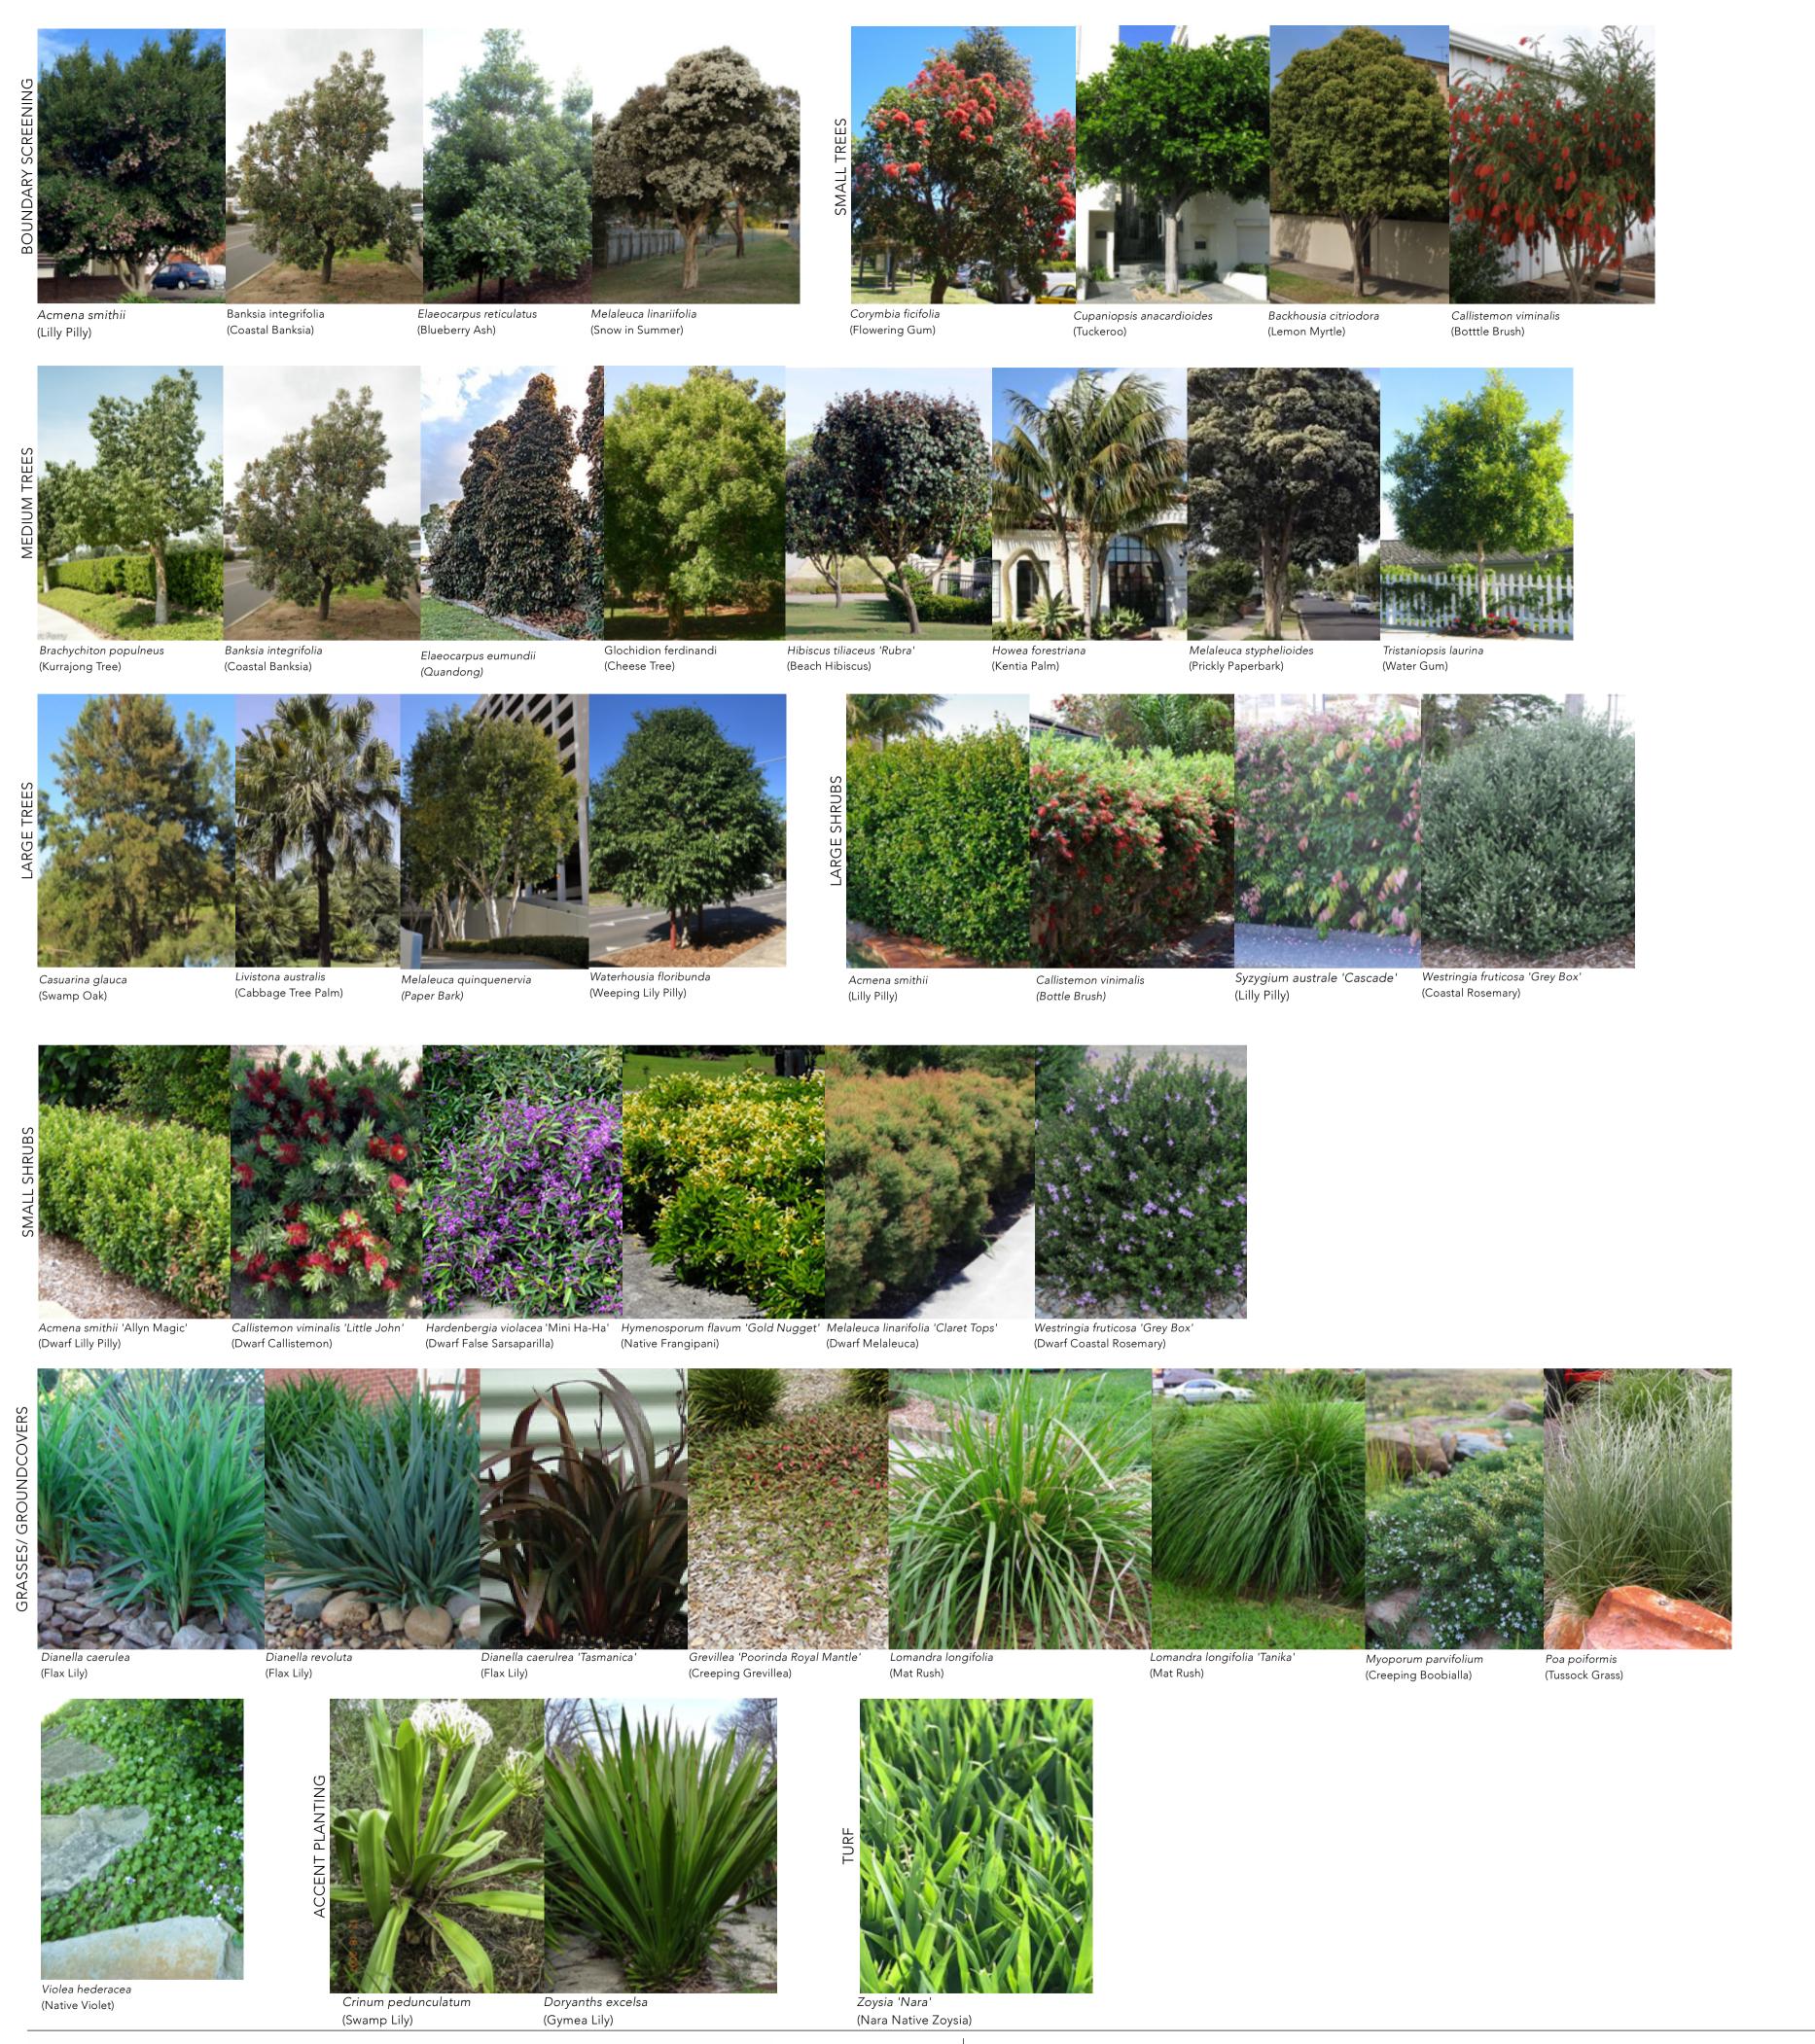

EXISTING TREE RETAINED

MASS PLANTING GRASSES/ GROUNDCOVERS REFER SCHEDULE

MASS PLANTING SEDGES AND GRASSES (BIORETENTION)

BOUNDARY SCREENING TREES REFER SCHEDULE

MEDIUM TREE REFER SCHEDULE

SMALL SHRUB REFER SCHEDULE

NATURAL TURF (NARA NATIVE ZOYSIA)

DECKING

FIXED BENCH SEATING

EXISTING TREE RETAINED

MASS PLANTING GRASSES/ GROUNDCOVERS

REFER SCHEDULE

MASS PLANTING SEDGES AND GRASSES (BIORETENTION)

BOUNDARY SCREENING TREES
REFER SCHEDULE

FIXED BENCH SEATING

EXISTING TREE RETAINED

MASS PLANTING GRASSES/ GROUNDCOVERS REFER SCHEDULE

MASS PLANTING SEDGES AND GRASSES (BIORETENTION)

BOUNDARY SCREENING TREES REFER SCHEDULE

REFER SCHEDULE

MEDIUM TREE REFER SCHEDULE

LARGE TREE REFER SCHEDULE

LARGE SHRUB REFER SCHEDULE

SMALL SHRUB REFER SCHEDULE

sheet title: Landscape Detailed Plan 03

project: Hometown Australia Parkside Yamba site address: 8 Park Avenue, Yamba NSW

revisions: **Draft Review** 1 For Submission