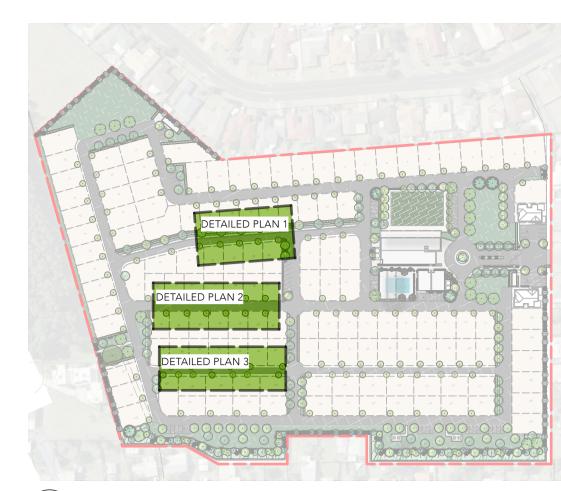

82

TYPICAL 6m ROAD - TWO-WAY Scale: 1:200

0 KEY PLAIN
Scale: 1:2500

studio 151

landscape architecture I urban design

sheet title: Landscape Detailed Plan 01

project: Hometown Australia Parkside Yamba site address: 8 Park Avenue,

0 KEY PLAN
Scale: 1:2500

studio 151

landscape architecture I urban design

sheet title: Landscape Detailed Plan 07

project: Hometown Australia Parkside Yamba site address: 8 Park Avenue,

Yamba NSW

revisions: For Submission